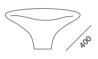

### HAUMEA AMORPH

270

HAA.M.L.XL.SSM

HAA.L.AMI

PRODUCT TYPE

COLORS

AMBER IRIDESCENT · AMI

SILVER SMOKE · SSM