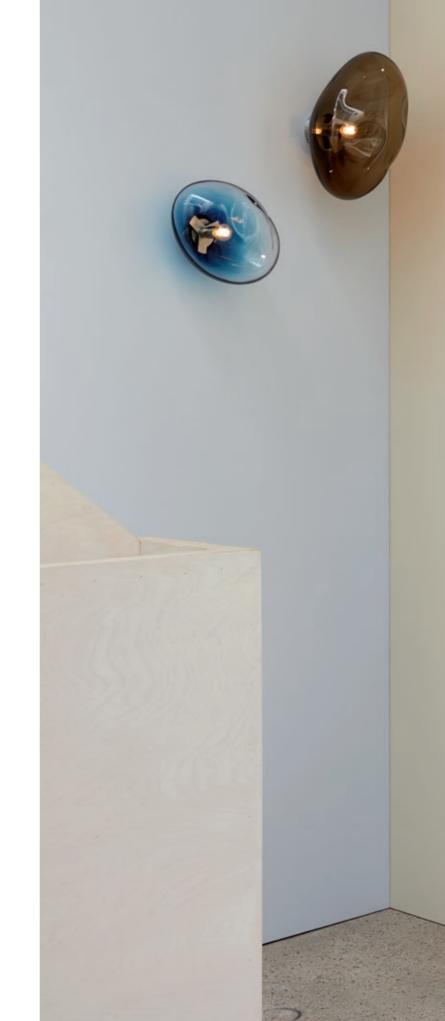

### WALL LAMP

ELOA's elegant wall lights shimmer like precious raindrops dripping off a surface. The mouthblown glass bubbles highlight the space with their brilliance and unique forms. The warm circular shine creates astonishing color gradients on the wall. The freedom to choose between various shapes and colors opens up the opportunity to compose magnificent constellations.