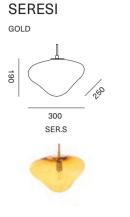

.L.XL.AMI NIGHT

### HAUMEA AMORPH





270











HAA.M.L.XL.SSM

HAA.L.AMI





PRODUCT TYPE

COLORS

AMBER IRIDESCENT · AMI

SILVER SMOKE · SSM















270













DWA.M.BLI

DWA.S.PUI

42

DWA.S.AMI



PRODUCT TYPE



### COLORS





SED.M.AMI



DWA.L

PRODUCT TYPE



### COLORS



### CERES







350

CER.XXL



CER.XXXL





### **EXEMPLARY CONSTELLATION: HAUMEA AMORPH - SIRIUS**





HAA.L.SSM HAA.XL.SSR SIR.M.AMI

CER.L.STB CER.M.SSM CER.XL.TUR

### LYRA







LYR.L



∕<sub>6</sub>9



°.



PRODUCT TYPE

### **EXEMPLARY CONSTELLATION: DWARF PLANET - SEDNA - HAUMEA AMORPH**





DWA.M.BLI CER.XL.TUR HAA.XXL.GOL



320

CER.XL



LYR.M



KOM. L.COR KOM.M.WHI KOM.XL.FLA

LYR.L.YGB





PRODUCT TYPE

GOLD FINISH · CT.GO



FIXATION

BLACK · CT.BP

### PLANETOIDE





AIRISI



HEBE

170

SILVER SMOKE

260

HEB.S



PURPLE IRIDESCENT



JUNO CRYSTAL



240 JUN.S



190

EROSI

BRILLIANT RUBY







COLORS

°°0



CENTAURE

270

CEN.S

FLORA

190

GREEN IRIDESCENT

260

FLO.S

VESTA

STEEL BLUE

170

CORAL

180





PALASI

PETROL

AMOR RED



SAIKI TURMALIN





### **EXEMPLARY COMBINATIONS: PLANETOIDE**



SAIKI FLORA PALASI

SERISI HEBE AIRISI

270

### **EXEMPLARY CONSTELLATION: ASTREA - SEDNA - HAUMEA AMORPH**

400

SED.L







AST.S.PUI SED.L.PET HAA.XL.AMI

PRODUCT TYPE







ASTREA PALASI AIRISI

AIRISI HEBE AMOR



PRODUCT TYPE



COLORS

AMBER IRIDESCENT · AMI

PETROL · PET

PURPLE IRIDESCENT · PUI

ILLUMINATION

E14 / 5 W = 50 W / dimmable

ΙΓΓΙΜΙΝΙΔΤΙΟΝ

E14 / 5 W = 50 W / dimmable

DIMENSIONS

COLORS

D 80 mm, H 35 mm

BLACK · HA.BL

D