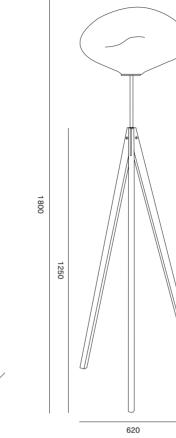

### STATIX

Inspired by the stars in design and name, STATIX combines function with a uniquely eccentric style. With its handmade wooden tripod base, featuring finely crafted metal fixings, it carries us off in much the way that a telescope would - showing us a sky of endless possibilities. With this hand-blown lamp, you can easily adjust its brightness of mood to your preference. STATIX comes in two color variations. The Amber Iridescent version, with its exclusive hand-blown bulb, brings the glow of a sunset into the realm of your personal living space. In Silver Smoke, this lamp surrounds you with the quietly elegant serenity of moonlight. These heavenly beings have a presence all their own; stabilizing and illuminating.

### TRIPOD WOOD

WALNUT OILED · WO

OAK OILED · OO

BLACK POWDERED · BL

### **TRIPOD STATIX**

WALNUT (OILED) ST.WO

BLACK LACK ST.BL

### **FIXATION STATIX**

ST.CH

BRASS ST.BR

CABLE TEXTILE **DEPENDS ON COLOR** OF PENDANT / BASE