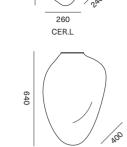

ry situation by gently grounding the space.







### MAKEMAKE

Makemake is reminiscent of Jupiter's ring. It was designed with the double functionality of being a vase and a fruit bowl. In use, the majestic and artistic form is enhanced by the inserted flowers or fruit. The crater-like indentations give the blown glass a presence that dazzles the eye.

400

SIR.L

500

SIR.XXXL

390

HAA.L

300

20

620

<u>\_</u>~

### SIRIUS







SIR.M.L.XL.AMI DAY

SIR.M.L.XL.AMI NIGHT

### HAUMEA AMORPH





270











HAA.M.L.XL.SSM

HAA.L.AMI





PRODUCT TYPE

COLORS

AMBER IRIDESCENT · AMI

SILVER SMOKE · SSM















270













DWA.M.BLI

DWA.S.PUI

42

DWA.S.AMI



PRODUCT TYPE



### COLORS





SED.M.AMI



DWA.L

PRODUCT TYPE



### COLORS



### CERES







350

CER.XXL



CER.XXXL





### **EXEMPLARY CONSTELLATION: HAUMEA AMORPH - SIRIUS**





HAA.L.SSM HAA.XL.SSR SIR.M.AMI

CER.L.STB CER.M.SSM CER.XL.TUR

### LYRA







LYR.L



∕<sub>6</sub>9



°.



PRODUCT TYPE

### **EXEMPLARY CONSTELLATION: DWARF PLANET - SEDNA - HAUMEA AMORPH**





DWA.M.BLI CER.XL.TUR HAA.XXL.GOL



320

CER.XL



LYR.M



KOM. L.COR KOM.M.WHI KOM.XL.FLA

LYR.L.YGB





PRODUCT TYPE

GOLD FINISH · CT.GO



FIXATION

BLACK · CT.BP

### PLANETOIDE





AIRISI



HEBE

170

SILVER SMOKE

260

HEB.S



PURPLE IRIDESCENT



JUNO CRYSTAL



240 JUN.S



190

EROSI

BRILLIANT RUBY







COLORS

°°0



CENTAURE

270

CEN.S

FLORA

190

GREEN IRIDESCENT

260

FLO.S

VESTA

STEEL BLUE

170

CORAL

180





PALASI

PETROL

AMOR RED



SAIKI TURMALIN





### **EXEMPLARY COMBINATIONS: P