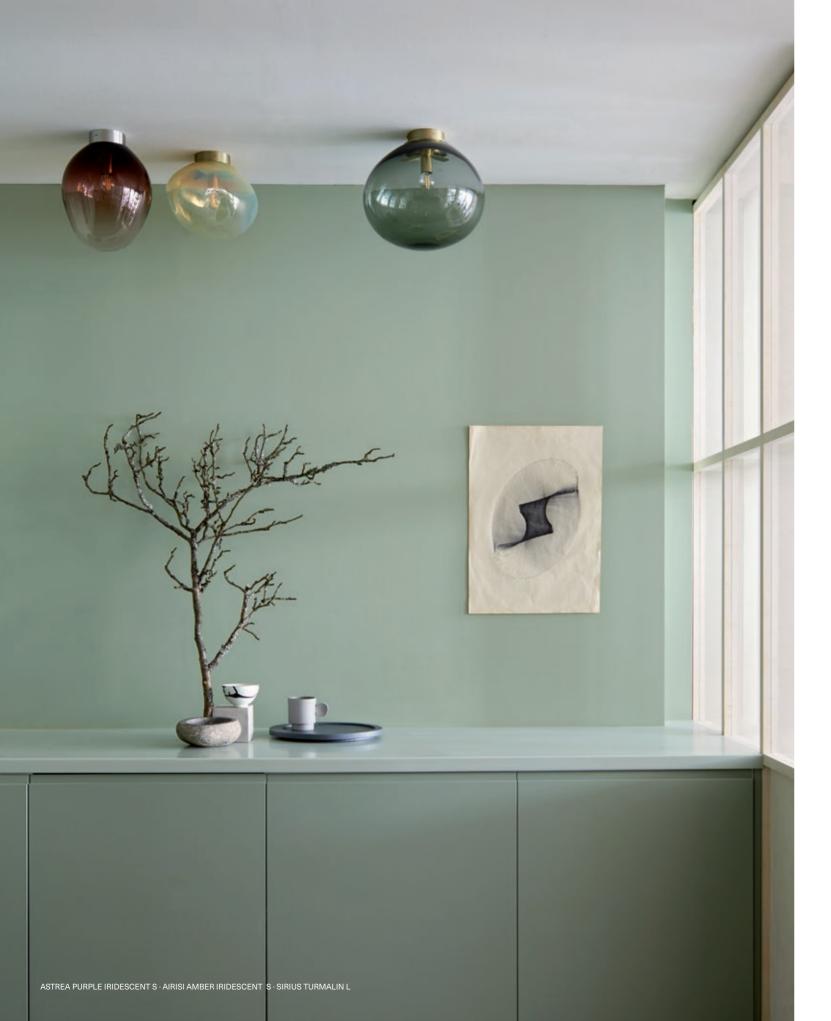

### SIRIUS

Sirius is the most visible star in the sky. SIRIUS combines the liveliness of light with the beauty of organically rounded horizontal shapes – bringing a majestic feeling of levitation into your space. It sparkles, suspended from the ceiling, with its pleasingly irregular form creating an impression of quiet movement throughout the room. Its iridescent amber hues contain all the colors of the light spectrum – giving out a warm glow and surrounding you with a cozy cocoon of calm.

### **CEILING LAMP**

ELOA's subtle ceiling lamps are perfectly suitable for spaces with lower ceiling heights. The close connection to the ceiling creates a smooth circular gradient of light, embodying stars high up in the sky. Each glass color radiates in its unique tone and creates a specific atmosphere.

### WALL LAMP

ELOA's elegant wall lights shimmer like precious raindrops dripping off a surface. The mouthblown glass bubbles highlight the space with their brilliance and unique forms. The warm circular shine creates astonishing color gradients on the wall. The freedom to choose between various shapes and colors opens up the opportunity to compose magnificent constellations.

### CONSTELLATION

Floating like colorful soap bubbles - ELOA's pendant lamps are available in various shapes and colors. This poetic and sensual CONSTELLATION of unique glass shapes and hues is reminiscent of hovering soap bubbles, radiating calm and elegance. These extraordinary pendant lamps are simultaneously art installation and functional design. During the day they enchant with the intensity and transparence of their colors. At night, the warmth of their light is a wonderful invitation to relax after a busy day.