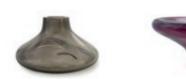

### MAKEMAKE

Makemake is reminiscent of Jupiter's ring. It was designed with the double functionality of being a vase and a fruit bowl. In use, the majestic and artistic form is enhanced by the inserted flowers or fruit. The crater-like indentations give the blown glass a presence that dazzles the eye.