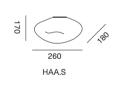

### HAUMEA AMORPH

HAUMEA AMORPH is an elliptical asteroid with a crystalline surface. ELOA's HAUMEA is topped with the clear brilliance of crystal. This brilliance then blends down softly into gradients of milky color, which can seem wonderfully polar or soothingly warm depending on its orientation within your gaze. Its shape is quiet, balanced, peaceful, and harmonious, helping it to become one with the room while grounding the space. The integrity of the blown glass gives it the flexibility of looking beautiful anywhere, whether used as a table piece or as a pendant lamp.

### HAUMEA AMORPH

ELOA's HAUMEA AMORPH is topped with the clear brilliance of crystal. This brilliance then blends down softly into gradients of milky color, which can seem wonderfully polar or soothingly warm. Used as a table lamp HAUMEA's amorphous shape is peacefully grounding its surrounding space.

### HAUMEA AMORPH

270

HAA.M.L.XL.SSM

HAA.L.AMI

PRODUCT TYPE

COLORS

AMBER IRIDESCENT · AMI

SILVER SMOKE · SSM