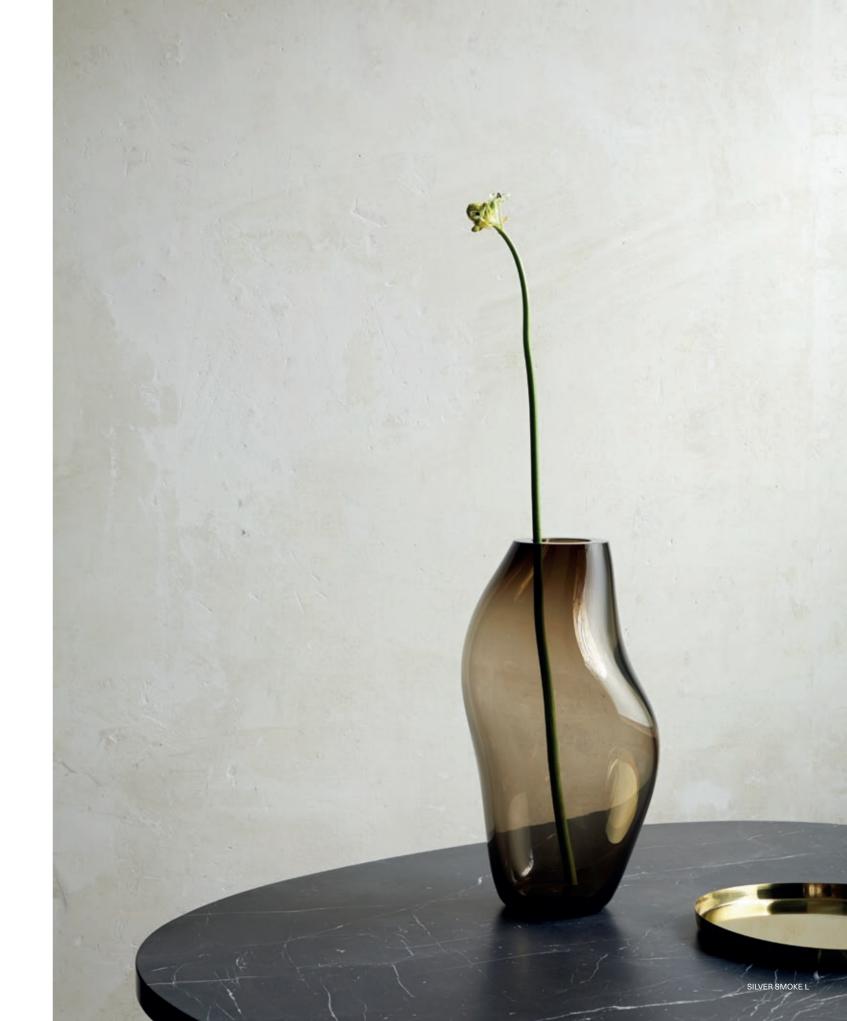

### SUPERNOVA II

ELOA's amorphous shaped vases, made of mouthblown glass, form a fluid unity with the flowers they are holding. Resembling flowing water motions, SUPERNOVA II appears to gracefully reach up towards the sky. The vases gleam with a high brilliance of color, just like brightend shooting stars. The elegant design of SUPERNOVA II with a wide opening is perfectly suitable for voluminous bouquets.

### SUPERNOVA I

The organically shaped bowls of different sizes and forms offer multiple opportunities of poetic harmony. The iridescent amber contains all the colors of the spectrum and fascinates everyone, who comes in touch with it. The pure elegance of silver smoke creates a warm atmosphere and blends in every situation by gently grounding the space.