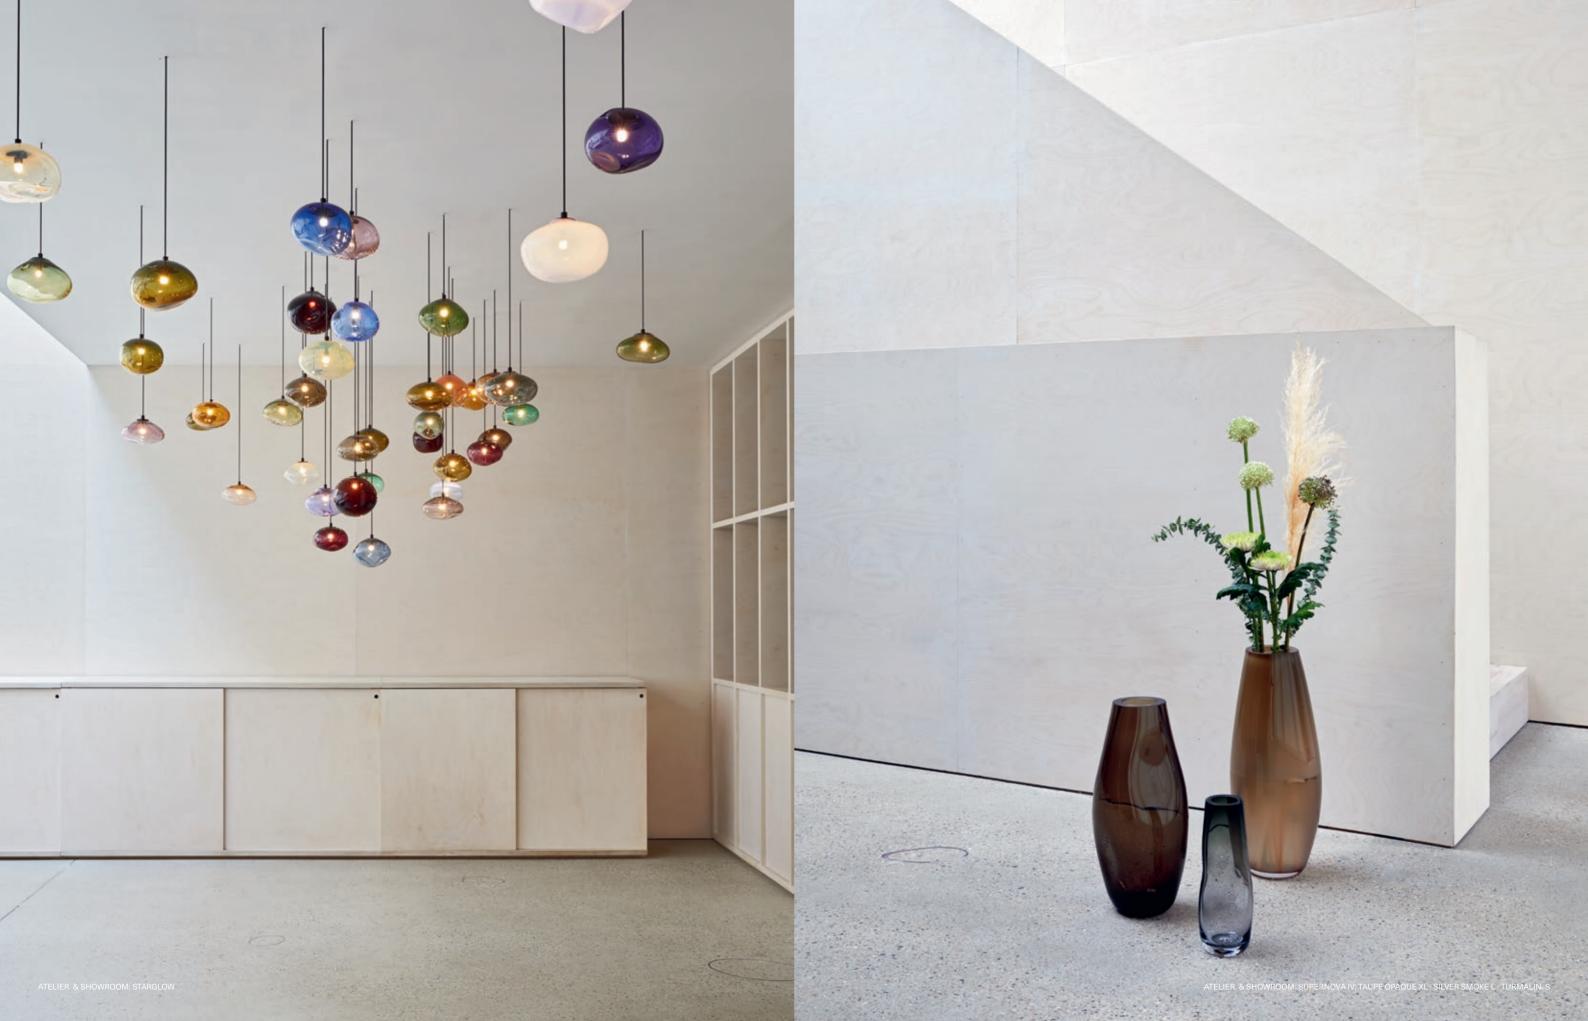

### STARGLOW

Shimmering and glittering like twinkling stars, STARGLOW combines ELOA's smallest glass pendant lamps into a cloud of sparkling reflections. STARGLOW appears as a configuration, with 3, 6, 10 or more pendant lamps. And STARGLOW's impressions can be intensified all the more by simply increasing the number of elements. Due to its delicate size and Mini LED technology, STARGLOW can be used in many areas of the home to impressive effect. Whether in the lounge area or at the dining table, STARGLOW captivates with its airy and glimmering presence by way of its unique colors and myriad of possible lighting effects.

### SUPERNOVA IV

Supernova is a rare and magical visual phenomenon that manifests itself as a quick brightness. As exploding stars are the cause of this beauty in nature, SUPERNOVA's organic surface generates amorphous reflections. SUPERNOVA is a collection of vases and bowls that float in space and create unique compositions between nature and object.

### SUPERNOVA II

ELOA's amorphous shaped vases, made of mouthblown glass, form a fluid unity with the flowers they are holding. Resembling flowing water motions, SUPERNOVA II appears to gracefully reach up towards the sky. The vases gleam with a high brilliance of color, just like brightend shooting stars. The elegant design of SUPERNOVA II with a wide opening is perfectly suitable for voluminous bouquets.

### SUPERNOVA I

The organically shaped bowls of different sizes and forms offer multiple opportunities of poetic harmony. The iridescent amber contains all the colors of the spectrum and fascinates everyone, who comes in touch with it. The pure elegance of silver smoke creates a warm atmosphere and blends in every situation by gently grounding the space.

### MAKEMAKE

Makemake is reminiscent of Jupiter's ring. It was designed with the double functionality of being a vase and a fruit bowl. In use, the majestic and artistic form is enhanced by the inserted flowers or fruit. The crater-like indentations give the blown glass a presence that dazzles the eye.