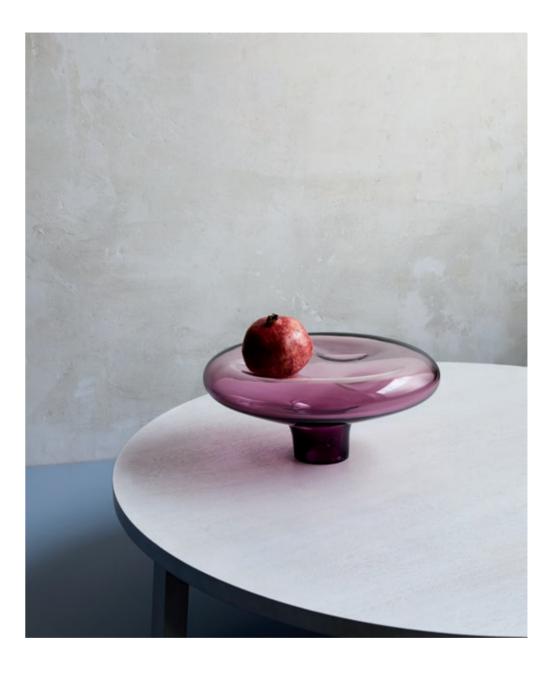

### MAKEMAKE

Makemake is reminiscent of Jupiter's ring. It was designed with the double functionality of being a vase and a fruit bowl. In use, the majestic and artistic form is enhanced by the inserted flowers or fruit. The crater-like indentations give the blown glass a presence that dazzles the eye.