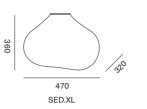

### SEDNA

ELOA's SEDNA is shaped naturally amorph, balanced, peaceful, and harmonious, helping it to become one with the room while levitating in the space. The brilliance of crystal blends down softly into gradients of color, which can seem wonderful soothingly and balancing. The integrity of the blown glass gives it the flexibility of looking beautiful anywhere, whether used as a table piece or as a pendant lamp.