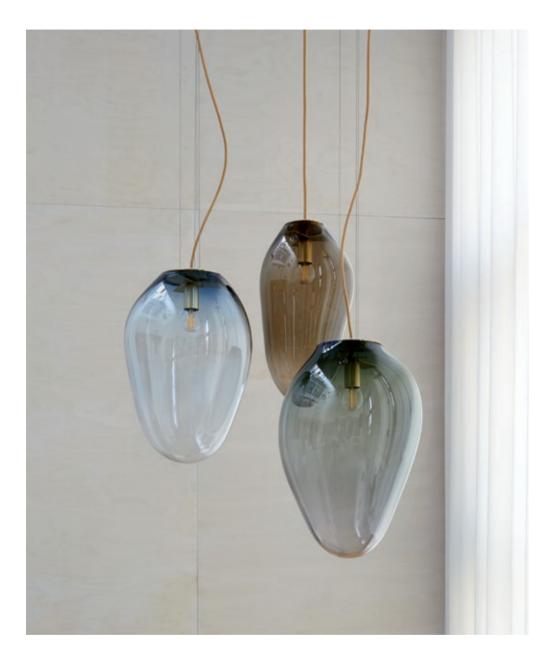

### SIRIUS

Sirius is the most visible star in the sky. SIRIUS combines the liveliness of light with the beauty of organically rounded horizontal shapes – bringing a majestic feeling of levitation into your space. It sparkles, suspended from the ceiling, with its pleasingly irregular form creating an impression of quiet movement throughout the room. Its iridescent amber hues contain all the colors of the light spectrum – giving out a warm glow and surrounding you with a cozy cocoon of calm.