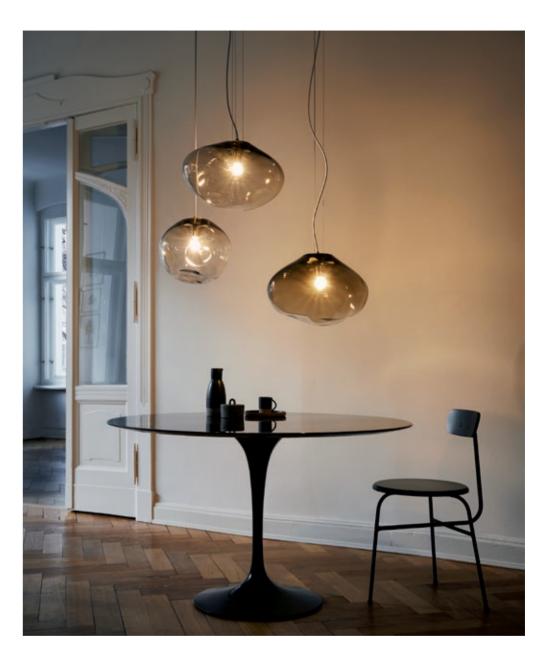

### SIRIUS

Sirius is the most visible star in the sky. SIRIUS combines the liveliness of light with the beauty of organically rounded horizontal shapes – bringing a majestic feeling of levitation into your space. It sparkles, suspended from the ceiling, with its pleasingly irregular form creating an impression of quiet movement throughout the room. Its iridescent amber hues contain all the colors of the light spectrum – giving out a warm glow and surrounding you with a cozy cocoon of calm.

### CONSTELLATION

Floating like colorful soap bubbles - ELOA's pendant lamps are available in various shapes and colors. This poetic and sensual CONSTELLATION of unique glass shapes and hues is reminiscent of hovering soap bubbles, radiating calm and elegance. These extraordinary pendant lamps are simultaneously art installation and functional design. During the day they enchant with the intensity and transparence of their colors. At night, the warmth of their light is a wonderful invitation to relax after a busy day.