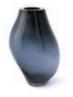

### HAUMEA AMORPH

HAUMEA AMORPH is an elliptical asteroid with a crystalline surface. ELOA's HAUMEA is topped with the clear brilliance of crystal. This brilliance then blends down softly into gradients of milky color, which can seem wonderfully polar or soothingly warm depending on its orientation within your gaze. Its shape is quiet, balanced, peaceful, and harmonious, helping it to become one with the room while grounding the space. The integrity of the blown glass gives it the flexibility of looking beautiful anywhere, whether used as a table piece or as a pendant lamp.

### HAUMEA AMORPH

ELOA's HAUMEA AMORPH is topped with the clear brilliance of crystal. This brilliance then blends down softly into gradients of milky color, which can seem wonderfully polar or soothingly warm. Used as a table lamp HAUMEA's amorphous shape is peacefully grounding its surrounding space.