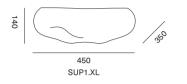

### SUPERNOVA IV

SUP4.L.SSR M.XL.SSM

SUP4.M.AMI

SUP1.L.SSM

330

210

SUP2.XXL