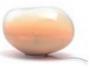

### HAUMEA AMORPH

HAUMEA AMORPH is an elliptical asteroid with a crystalline surface. ELOA's HAUMEA is topped with the clear brilliance of crystal. This brilliance then blends down softly into gradients of milky color, which can seem wonderfully polar or soothingly warm depending on its orientation within your gaze. Its shape is quiet, balanced, peaceful, and harmonious, helping it to become one with the room while grounding the space. The integrity of the blown glass gives it the flexibility of looking beautiful anywhere, whether used as a table piece or as a pendant lamp.

### HAUMEA AMORPH

ELOA's HAUMEA AMORPH is topped with the clear brilliance of crystal. This brilliance then blends down softly into gradients of milky color, which can seem wonderfully polar or soothingly warm. Used as a table lamp HAUMEA's amorphous shape is peacefully grounding its surrounding space.