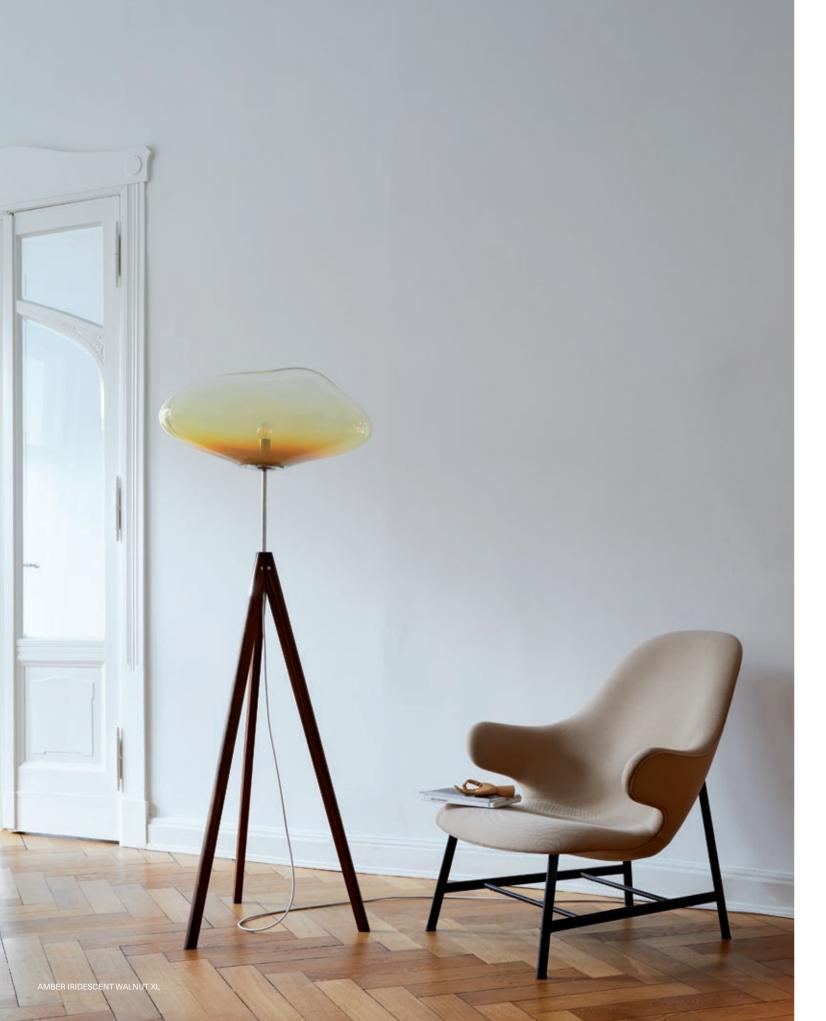

### STATIX

Inspired by the stars in design and name, STATIX combines function with a uniquely eccentric style. With its handmade wooden tripod base, featuring finely crafted metal fixings, it carries us off in much the way that a telescope would - showing us a sky of endless possibilities. With this hand-blown lamp, you can easily adjust its brightness of mood to your preference. STATIX comes in two color variations. The Amber Iridescent version, with its exclusive hand-blown bulb, brings the glow of a sunset into the realm of your personal living space. In Silver Smoke, this lamp surrounds you with the quietly elegant serenity of moonlight. These heavenly beings have a presence all their own; stabilizing and illuminating.