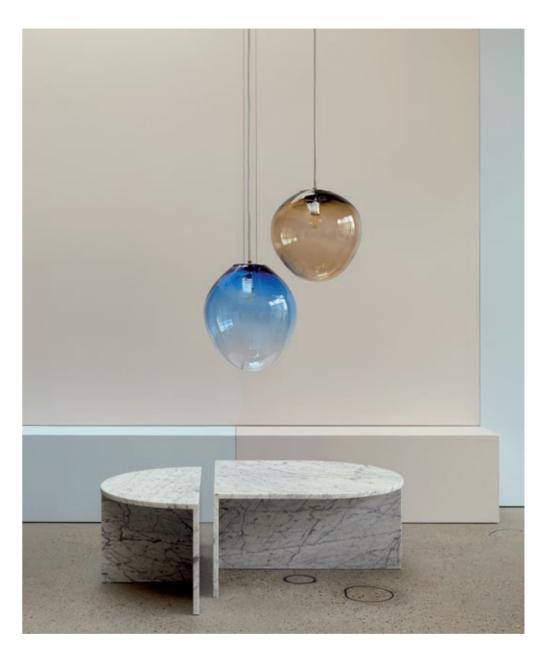

### SIRIUS

Sirius is the most visible star in the sky. SIRIUS combines the liveliness of light with the beauty of organically rounded horizontal shapes – bringing a majestic feeling of levitation into your space. It sparkles, suspended from the ceiling, with its pleasingly irregular form creating an impression of quiet movement throughout the room. Its iridescent amber hues contain all the colors of the light spectrum – giving out a warm glow and surrounding you with a cozy cocoon of calm.

### CERES

CERES is the largest object in the asteroid belt and at the same time the smallest celestial body classified as a dwarf planet. In the same way, the CERES pendant lamp looks strong and radiant and at the same time fragile and delicate. Originally, the name stands for fertility. With its feminine shape and fine curves, CERES is the most feminine glass lamp in our collection and bathes any ambience in a soft light.