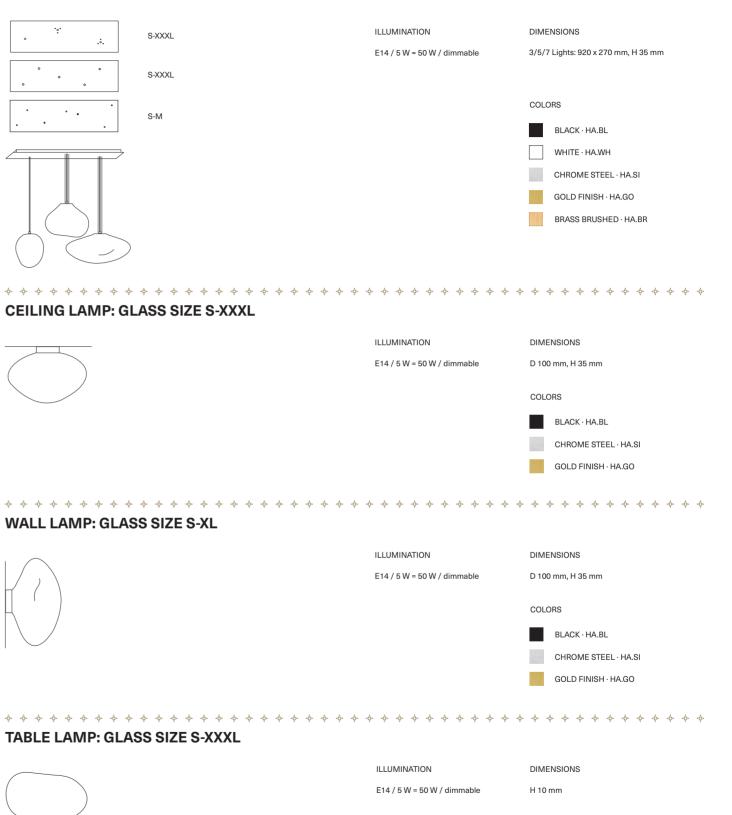

### **CEILING LAMP**

ELOA's subtle ceiling lamps are perfectly suitable for spaces with lower ceiling heights. The close connection to the ceiling creates a smooth circular gradient of light, embodying stars high up in the sky. Each glass color radiates in its unique tone and creates a specific atmosphere.

### WALL LAMP

ELOA's elegant wall lights shimmer like precious raindrops dripping off a surface. The mouthblown glass bubbles highlight the space with their brilliance and unique forms. The warm circular shine creates astonishing color gradients on the wall. The freedom to choose between various shapes and colors opens up the opportunity to compose magnificent constellations.

### **CEILING LAMP: GLASS SIZE S-XXXL**

## WALL LAMP: GLASS SIZE S-XL

TABLE LAMP: GLASS SIZE S-XXXL