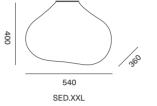

### SEDNA

ELOA's SEDNA is shaped naturally amorph, balanced, peaceful, and harmonious, helping it to become one with the room while levitating in the space. The brilliance of crystal blends down softly into gradients of color, which can seem wonderful soothingly and balancing. The integrity of the blown glass gives it the flexibility of looking beautiful anywhere, whether used as a table piece or as a pendant lamp.