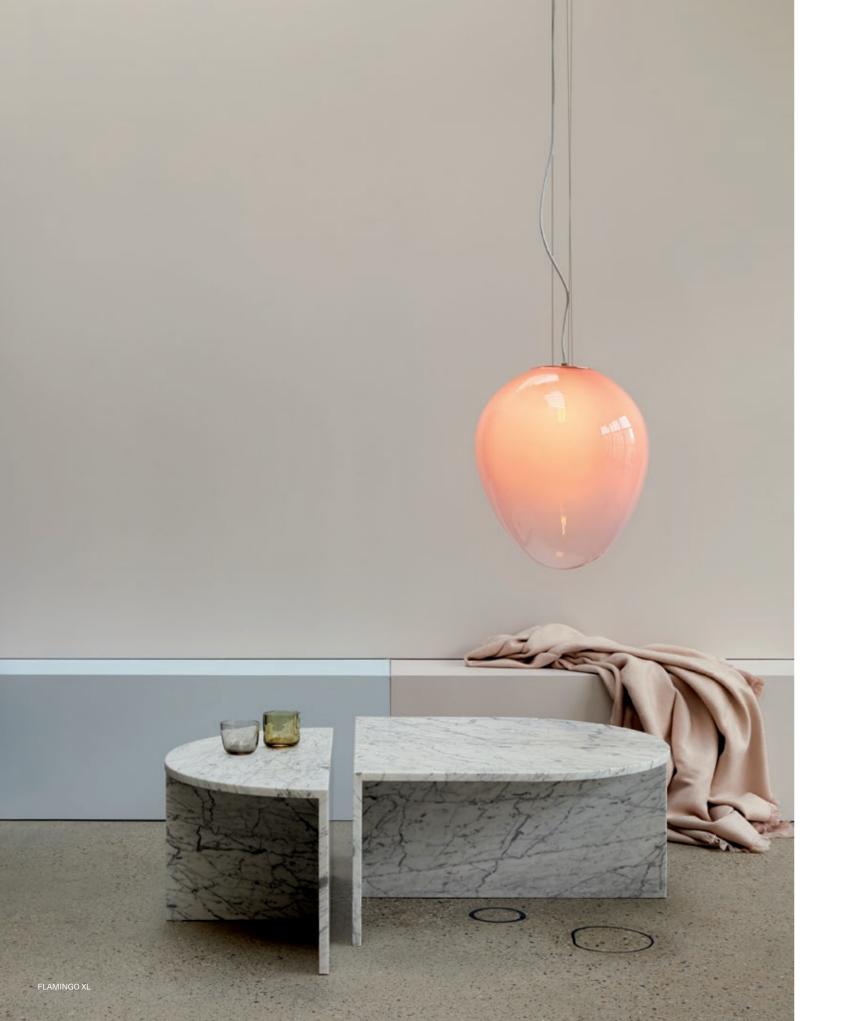

### LYRA

ELOA's amorphous shaped LYRA gracefully floats in space. Its form emerges in an endless variety of poetic shapes depending on its orientation within your gaze. The elegant appearance follows the star constellation lyra. LYRA's extruded form opens up space for a wide spectrum of colors. The smooth color transition in Yellow Green Blue creates a very calming moment. The bright color notes Flamingo, Coral and White Opaque provide fresh and radiant accents of color.