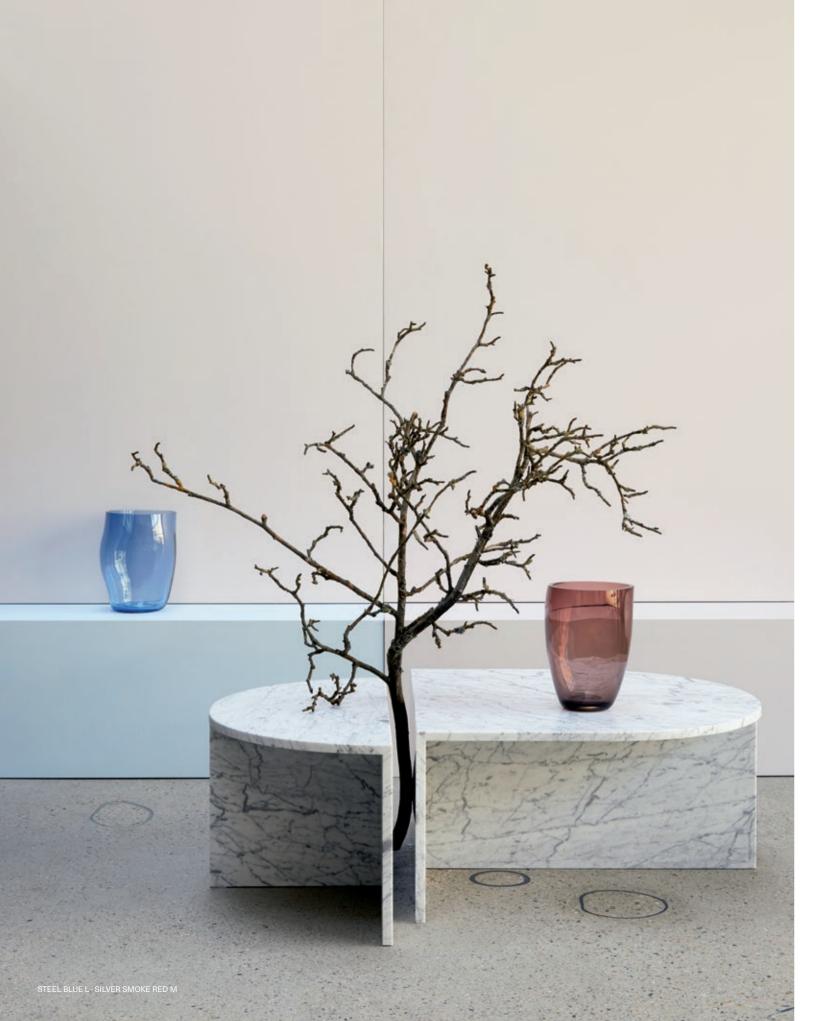

### SUPERNOVA IV

Supernova is a rare and magical visual phenomenon that manifests itself as a quick brightness. As exploding stars are the cause of this beauty in nature, SUPERNOVA's organic surface generates amorphous reflections. SUPERNOVA is a collection of vases and bowls that float in space and create unique compositions between nature and object.

### SUPERNOVA II

ELOA's amorphous shaped vases, made of mouthblown glass, form a fluid unity with the flowers they are holding. Resembling flowing water motions, SUPERNOVA II appears to gracefully reach up towards the sky. The vases gleam with a high brilliance of color, just like brightend shooting stars. The elegant design of SUPERNOVA II with a wide opening is perfectly suitable for voluminous bouquets.

### SUPERNOVA I

The organically shaped bowls of different sizes and forms offer multiple opportunities of poetic harmony. The iridescent amber contains all the colors of the spectrum and fascinates everyone, who comes in touch with it. The pure elegance of silver smoke creates a warm atmosphere and blends in every situation by gently grounding the space.