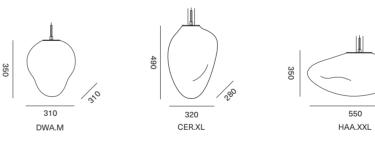

### DWARF PLANET

DWARF PLANET lamps emit a soft light into your space, their appealingly rounded forms reflecting the individualistic irregularities of the celestial bodies after which they are named. These handmade lamps are available in many colors and are flexible enough to be used in many different ways to suit your particular lighting needs. They can invoke the presence of the universe, whether positioned high in the room or near the floor, and will add a sumptuous atmosphere to your surroundings.

### CERES

CERES is the largest object in the asteroid belt and at the same time the smallest celestial body classified as a dwarf planet. In the same way, the CERES pendant lamp looks strong and radiant and at the same time fragile and delicate. Originally, the name stands for fertility. With its feminine shape and fine curves, CERES is the most feminine glass lamp in our collection and bathes any ambience in a soft light.

### STATIX

Inspired by the stars in design and name, STATIX combines function with a uniquely eccentric style. With its handmade wooden tripod base, featuring finely crafted metal fixings, it carries us off in much the way that a telescope would - showing us a sky of endless possibilities. With this hand-blown lamp, you can easily adjust its brightness of mood to your preference. STATIX comes in two color variations. The Amber Iridescent version, with its exclusive hand-blown bulb, brings the glow of a sunset into the realm of your personal living space. In Silver Smoke, this lamp surrounds you with the quietly elegant serenity of moonlight. These heavenly beings have a presence all their own; stabilizing and illuminating.