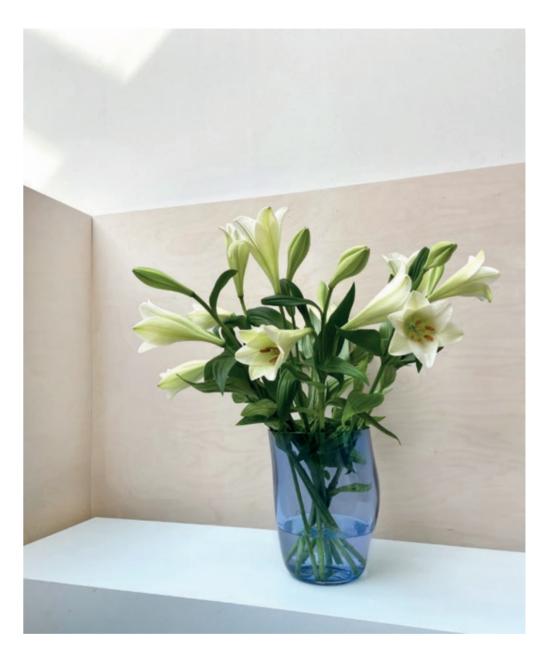

### SUPERNOVA II

ELOA's amorphous shaped vases, made of mouthblown glass, form a fluid unity with the flowers they are holding. Resembling flowing water motions, SUPERNOVA II appears to gracefully reach up towards the sky. The vases gleam with a high brilliance of color, just like brightend shooting stars. The elegant design of SUPERNOVA II with a wide opening is perfectly suitable for voluminous bouquets.