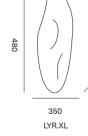

### LYRA

LYR.L

∕<sub>6</sub>9

°.

PRODUCT TYPE

### **EXEMPLARY CONSTELLATION: DWARF PLANET - SEDNA - HAUMEA AMORPH**

DWA.M.BLI CER.XL.TUR HAA.XXL.GOL

320

CER.XL

LYR.M

KOM. L.COR KOM.M.WHI KOM.XL.FLA

LYR.L.YGB

PRODUCT TYPE