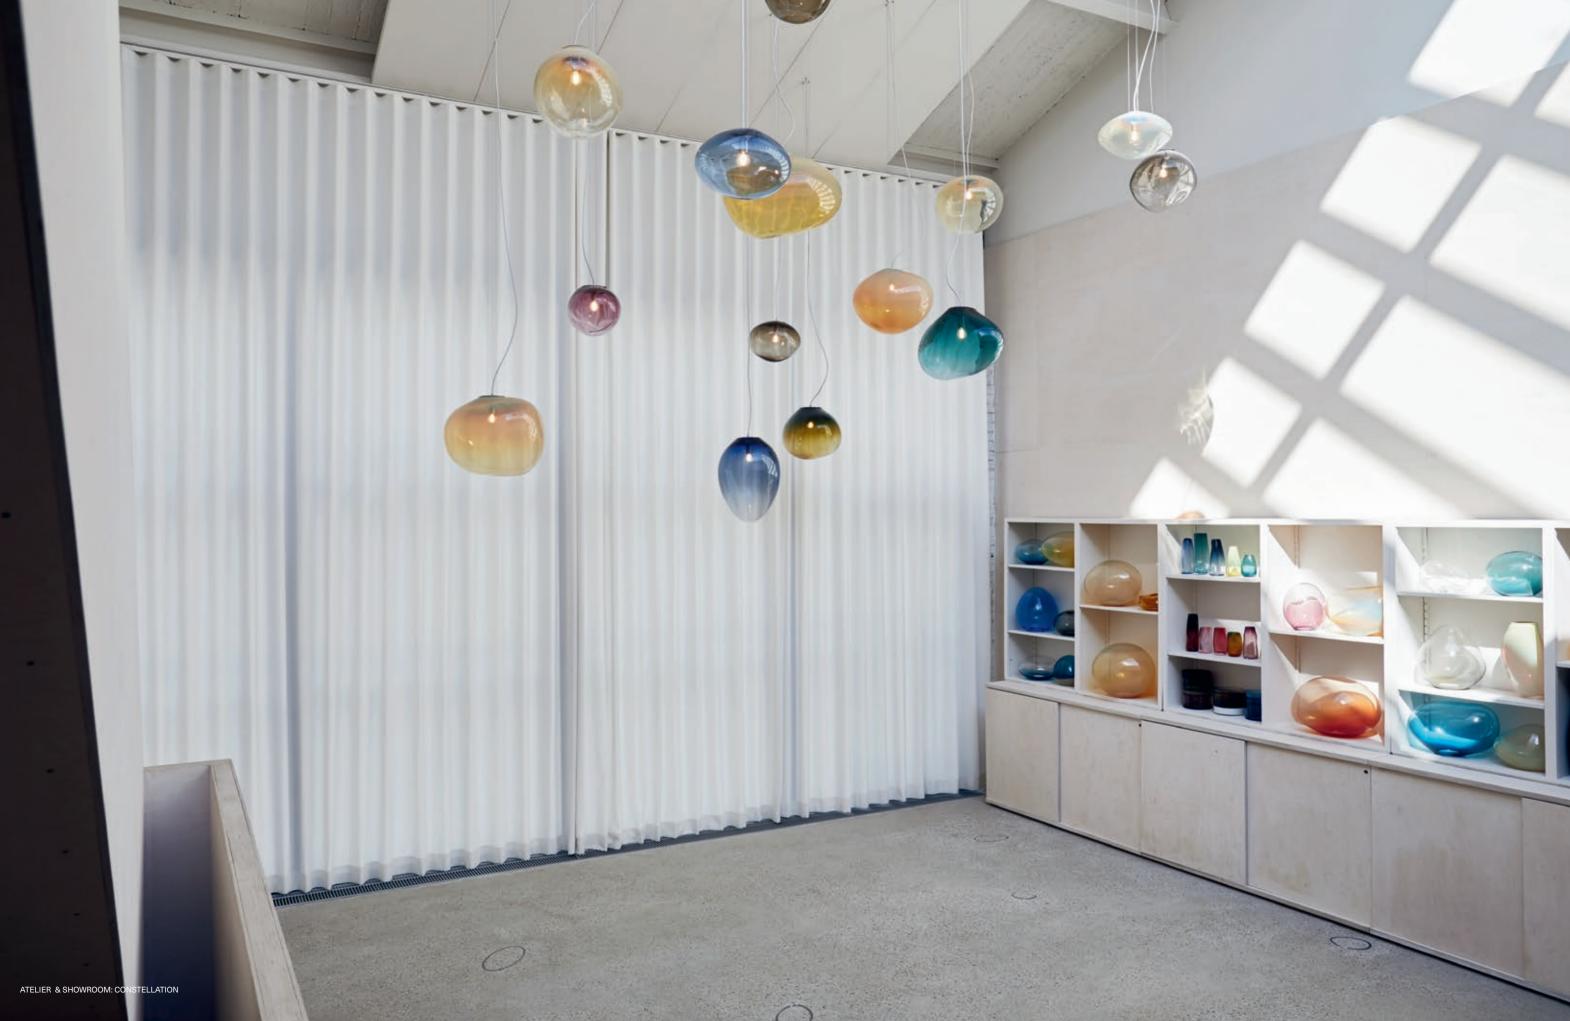

### CONSTELLATION

Floating like colorful soap bubbles - ELOA's pendant lamps are available in various shapes and colors. This poetic and sensual CONSTELLATION of unique glass shapes and hues is reminiscent of hovering soap bubbles, radiating calm and elegance. These extraordinary pendant lamps are simultaneously art installation and functional design. During the day they enchant with the intensity and transparence of their colors. At night, the warmth of their light is a wonderful invitation to relax after a busy day.