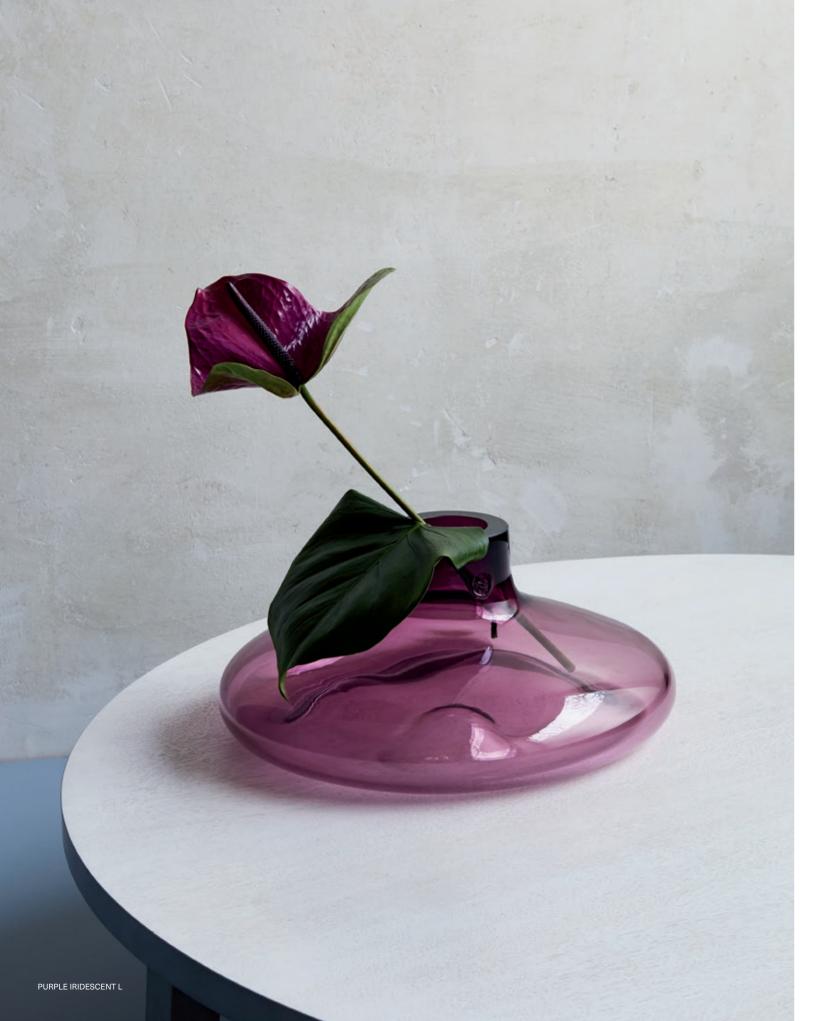

### SUPERNOVA II

ELOA's amorphous shaped vases, made of mouthblown glass, form a fluid unity with the flowers they are holding. Resembling flowing water motions, SUPERNOVA II appears to gracefully reach up towards the sky. The vases gleam with a high brilliance of color, just like brightend shooting stars. The elegant design of SUPERNOVA II with a wide opening is perfectly suitable for voluminous bouquets.