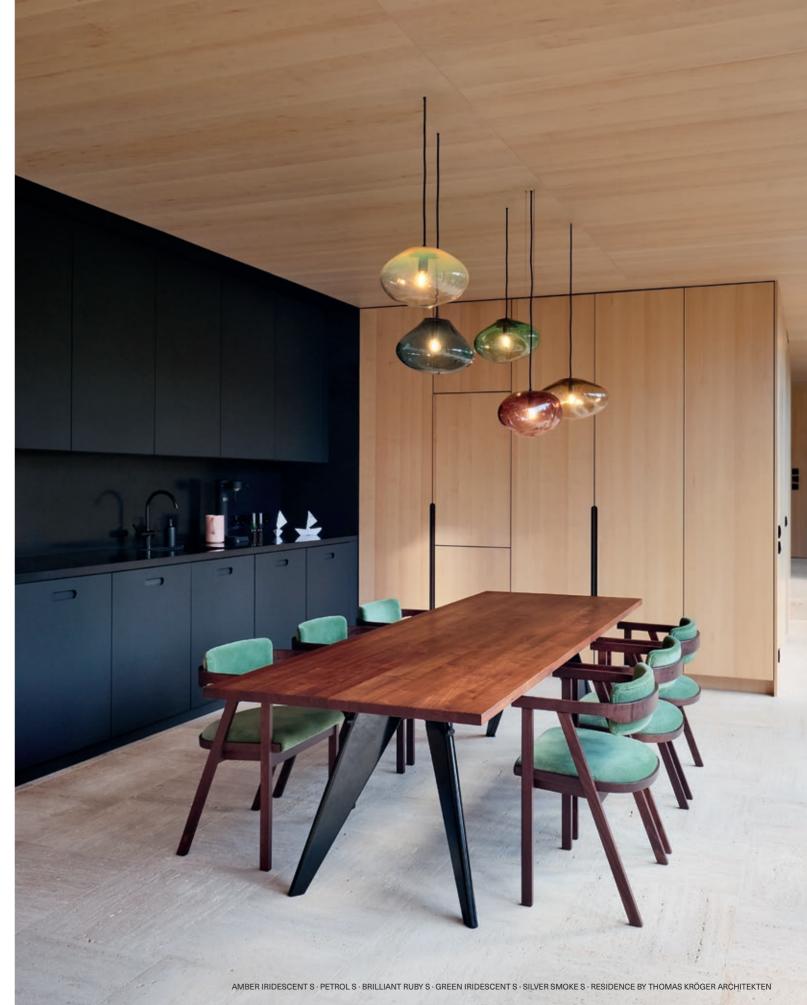

### STATIX

Inspired by the stars in design and name, STATIX combines function with a uniquely eccentric style. With its handmade wooden tripod base, featuring finely crafted metal fixings, it carries us off in much the way that a telescope would - showing us a sky of endless possibilities. With this hand-blown lamp, you can easily adjust its brightness of mood to your preference. STATIX comes in two color variations. The Amber Iridescent version, with its exclusive hand-blown bulb, brings the glow of a sunset into the realm of your personal living space. In Silver Smoke, this lamp surrounds you with the quietly elegant serenity of moonlight. These heavenly beings have a presence all their own; stabilizing and illuminating.