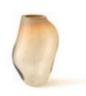

### MAKEMAKE

Makemake is reminiscent of Jupiter's ring. It was designed with the double functionality of being a vase and a fruit bowl. In use, the majestic and artistic form is enhanced by the inserted flowers or fruit. The crater-like indentations give the blown glass a presence that dazzles the eye.