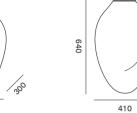

### CERES

CERES is the largest object in the asteroid belt and at the same time the smallest celestial body classified as a dwarf planet. In the same way, the CERES pendant lamp looks strong and radiant and at the same time fragile and delicate. Originally, the name stands for fertility. With its feminine shape and fine curves, CERES is the most feminine glass lamp in our collection and bathes any ambience in a soft light.

### CERES

350

CER.XXL

CER.XXXL