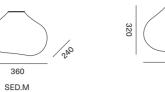

### SEDNA

ELOA's SEDNA is shaped naturally amorph, balanced, peaceful, and harmonious, helping it to become one with the room while levitating in the space. The brilliance of crystal blends down softly into gradients of color, which can seem wonderful soothingly and balancing. The integrity of the blown glass gives it the flexibility of looking beautiful anywhere, whether used as a table piece or as a pendant lamp.