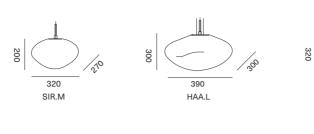

### SIRIUS

Sirius is the most visible star in the sky. SIRIUS combines the liveliness of light with the beauty of organically rounded horizontal shapes – bringing a majestic feeling of levitation into your space. It sparkles, suspended from the ceiling, with its pleasingly irregular form creating an impression of quiet movement throughout the room. Its iridescent amber hues contain all the colors of the light spectrum – giving out a warm glow and surrounding you with a cozy cocoon of calm.

### SIRIUS

SIR.M.L.XL.AMI DAY

SIR.M.L.XL.AMI NIGHT

### HAUMEA AMORPH

270

HAA.M.L.XL.SSM

HAA.L.AMI

PRODUCT TYPE

COLORS

AMBER IRIDESCENT · AMI

SILVER SMOKE · SSM