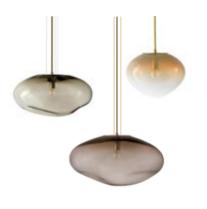

### SIRIUS

Sirius is the most visible star in the sky. SIRIUS combines the liveliness of light with the beauty of organically rounded horizontal shapes – bringing a majestic feeling of levitation into your space. It sparkles, suspended from the ceiling, with its pleasingly irregular form creating an impression of quiet movement throughout the room. Its iridescent amber hues contain all the colors of the light spectrum – giving out a warm glow and surrounding you with a cozy cocoon of calm.

### CERES

CERES is the largest object in the asteroid belt and at the same time the smallest celestial body classified as a dwarf planet. In the same way, the CERES pendant lamp looks strong and radiant and at the same time fragile and delicate. Originally, the name stands for fertility. With its feminine shape and fine curves, CERES is the most feminine glass lamp in our collection and bathes any ambience in a soft light.

### HAUMEA AMORPH

HAUMEA AMORPH is an elliptical asteroid with a crystalline surface. ELOA's HAUMEA is topped with the clear brilliance of crystal. This brilliance then blends down softly into gradients of milky color, which can seem wonderfully polar or soothingly warm depending on its orientation within your gaze. Its shape is quiet, balanced, peaceful, and harmonious, helping it to become one with the room while grounding the space. The integrity of the blown glass gives it the flexibility of looking beautiful anywhere, whether used as a table piece or as a pendant lamp.