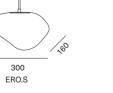

### SUPERNOVA IV

Supernova is a rare and magical visual phenomenon that manifests itself as a quick brightness. As exploding stars are the cause of this beauty in nature, SUPERNOVA's organic surface generates amorphous reflections. SUPERNOVA is a collection of vases and bowls that float in space and create unique compositions between nature and object.

### SUPERNOVA II

ELOA's amorphous shaped vases, made of mouthblown glass, form a fluid unity with the flowers they are holding. Resembling flowing water motions, SUPERNOVA II appears to gracefully reach up towards the sky. The vases gleam with a high brilliance of color, just like brightend shooting stars. The elegant design of SUPERNOVA II with a wide opening is perfectly suitable for voluminous bouquets.

### SUPERNOVA I

The organically shaped bowls of different sizes and forms offer multiple opportunities of poetic harmony. The iridescent amber contains all the colors of the spectrum and fascinates everyone, who comes in touch with it. The pure elegance of silver smoke creates a warm atmosphere and blends in every situation by gently grounding the space.