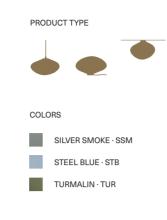

### DWARF PLANET

DWARF PLANET lamps emit a soft light into your space, their appealingly rounded forms reflecting the individualistic irregularities of the celestial bodies after which they are named. These handmade lamps are available in many colors and are flexible enough to be used in many different ways to suit your particular lighting needs. They can invoke the presence of the universe, whether positioned high in the room or near the floor, and will add a sumptuous atmosphere to your surroundings.

COLORS

AMBER IRIDESCENT · AMI

PETROL · PET

PURPLE IRIDESCENT · PUI

ILLUMINATION

E14 / 5 W = 50 W / dimmable

ΙΓΓΙΜΙΝΙΔΤΙΟΝ

E14 / 5 W = 50 W / dimmable