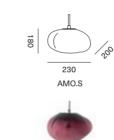

### CERES

CERES is the largest object in the asteroid belt and at the same time the smallest celestial body classified as a dwarf planet. In the same way, the CERES pendant lamp looks strong and radiant and at the same time fragile and delicate. Originally, the name stands for fertility. With its feminine shape and fine curves, CERES is the most feminine glass lamp in our collection and bathes any ambience in a soft light.

### CERES

350

CER.XXL

CER.XXXL