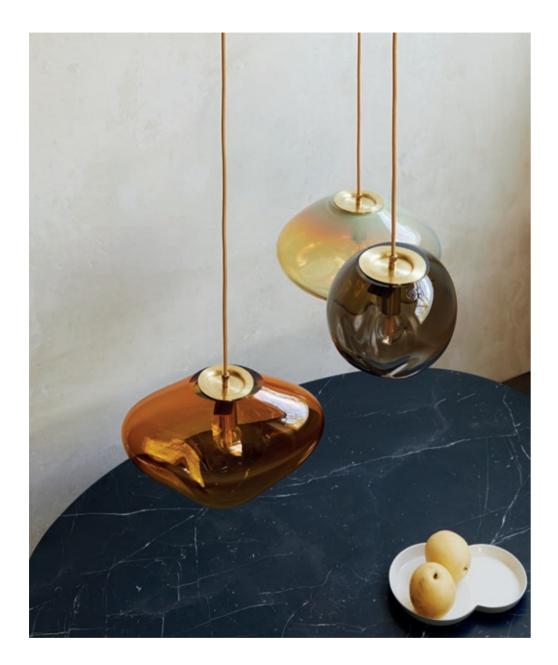

### CERES

CERES is the largest object in the asteroid belt and at the same time the smallest celestial body classified as a dwarf planet. In the same way, the CERES pendant lamp looks strong and radiant and at the same time fragile and delicate. Originally, the name stands for fertility. With its feminine shape and fine curves, CERES is the most feminine glass lamp in our collection and bathes any ambience in a soft light.