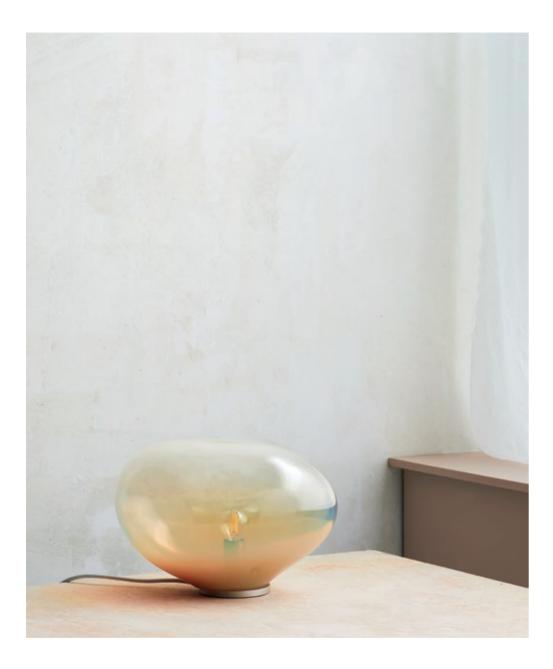

### HAUMEA AMORPH

HAUMEA AMORPH is an elliptical asteroid with a crystalline surface. ELOA's HAUMEA is topped with the clear brilliance of crystal. This brilliance then blends down softly into gradients of milky color, which can seem wonderfully polar or soothingly warm depending on its orientation within your gaze. Its shape is quiet, balanced, peaceful, and harmonious, helping it to become one with the room while grounding the space. The integrity of the blown glass gives it the flexibility of looking beautiful anywhere, whether used as a table piece or as a pendant lamp.

### HAUMEA AMORPH

ELOA's HAUMEA AMORPH is topped with the clear brilliance of crystal. This brilliance then blends down softly into gradients of milky color, which can seem wonderfully polar or soothingly warm. Used as a table lamp HAUMEA's amorphous shape is peacefully grounding its surrounding space.