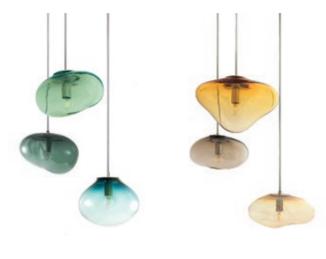

### CONSTELLATION

Floating like colorful soap bubbles - ELOA's pendant lamps are available in various shapes and colors. This poetic and sensual CONSTELLATION of unique glass shapes and hues is reminiscent of hovering soap bubbles, radiating calm and elegance. These extraordinary pendant lamps are simultaneously art installation and functional design. During the day they enchant with the intensity and transparence of their colors. At night, the warmth of their light is a wonderful invitation to relax after a busy day.

### PLANETOIDS

Planetoids are small asymmetrical objects that float delicately in space. Combine their various forms and colors to custom-design the celestial ambience of your room. PLANETOIDS are available as individuals or in trios, quartets, quintets, etcetera, etcetera, etcetera - creating infinite variations of your own, personal constellations.