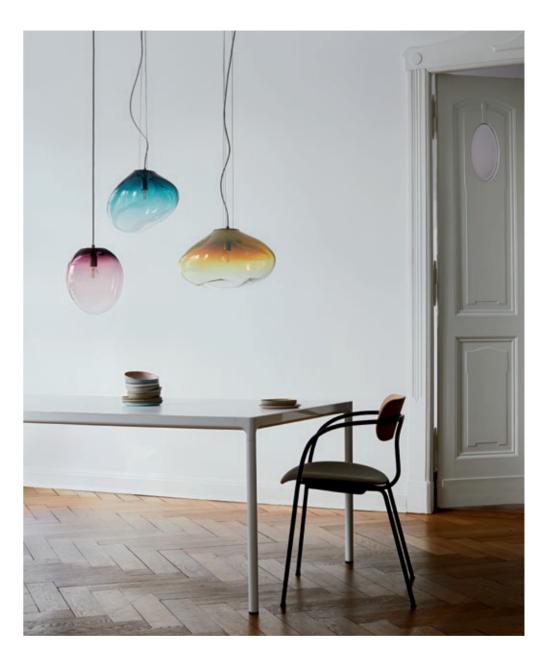

### SIRIUS

Sirius is the most visible star in the sky. SIRIUS combines the liveliness of light with the beauty of organically rounded horizontal shapes – bringing a majestic feeling of levitation into your space. It sparkles, suspended from the ceiling, with its pleasingly irregular form creating an impression of quiet movement throughout the room. Its iridescent amber hues contain all the colors of the light spectrum – giving out a warm glow and surrounding you with a cozy cocoon of calm.

### CONSTELLATION

Floating like colorful soap bubbles - ELOA's pendant lamps are available in various shapes and colors. This poetic and sensual CONSTELLATION of unique glass shapes and hues is reminiscent of hovering soap bubbles, radiating calm and elegance. These extraordinary pendant lamps are simultaneously art installation and functional design. During the day they enchant with the intensity and transparence of their colors. At night, the warmth of their light is a wonderful invitation to relax after a busy day.