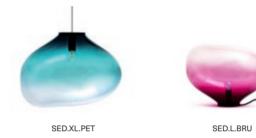

COLORS

AMBER IRIDESCENT · AMI

PETROL · PET

PURPLE IRIDESCENT · PUI

ILLUMINATION

E14 / 5 W = 50 W / dimmable

ΙΓΓΙΜΙΝΙΔΤΙΟΝ

E14 / 5 W = 50 W / dimmable