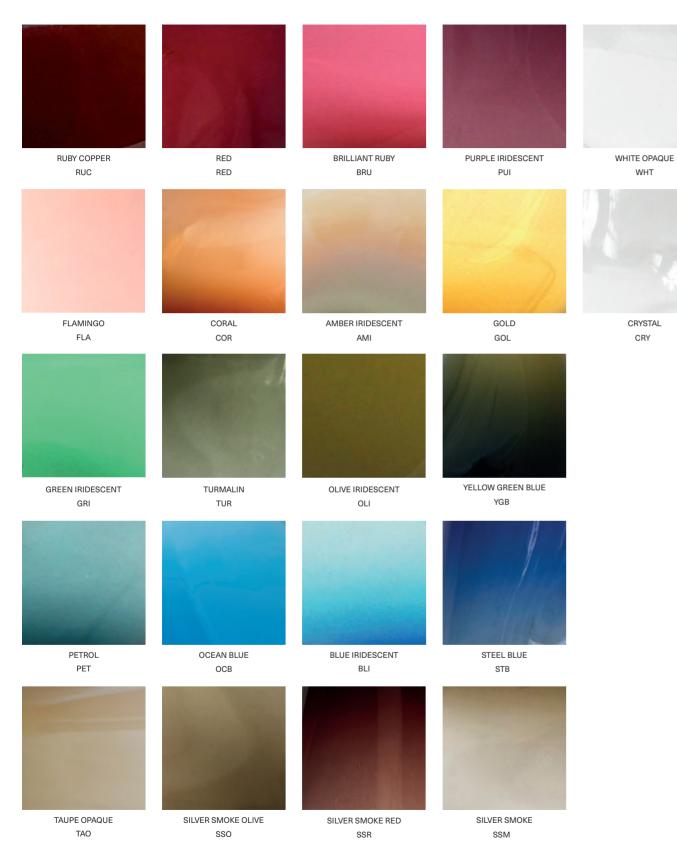

### **GLASS COLORS**

### COLORS

The colors may also vary in gradation, as each basic color contains many variations within itself.