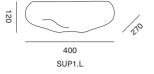

XXXL





















### **CEILING LAMP: GLASS SIZE S-XXXL**





## WALL LAMP: GLASS SIZE S-XL



### \* \* \* \* \* \* \* \* \* \* \* \* \* \* **ROUND CANOPY: GLASS SIZE S**



E14 / 5 W = 50 W / dimmable

ILLUMINATION



DIMENSIONS

COLORS

- BLACK · HA.BL
- WHITE · HA.WH
- CHROME STEEL · HA.SI
- GOLD FINISH · HA.GO
- BRASS BRUSHED · HA.BR

TABLE LAMP: GLASS SIZE S-XXXL







### COLORS

BLACK · BA.BL

CHROME STEEL · BA.SI

GOLD FINISH · BA.GO

### **STARGLOW**







600

550

STX.XXL



STX.XXL.SSM

### PRODUCT TYPE



### COLORS



### TRIPOD WOOD



WALNUT OILED · WO

OAK OILED · OO

BLACK POWDERED · BL

### ILLUMINATION

E14 / 5 W = 50 W / dimmable

### NOTE

The glass size XXL is also available with the short stand.

૾ૺૼ૾

### **SUPERNOVA I**

# 8 280 SUP1.S SUP1.M





A0





PRODUCT TYPE

### SUPERNOVA IV







SUP4.L.SSR M.XL.SSM

SUP4.M.AMI





SUP1.L.SSM

330

210

SUP2.XXL



### SUPERNOVA II





8 210 SUP2.XL



MAKEMAKE







SUP2.M.SSR

SUP2.L.STB





MAK.M.SSM

MAK.L.PUI





a)

SUP4.M.STB





MAK.L



COLORS



SILVER SMOKE · SSM

### **GLASS COLORS**



### 

### CANOPY





GOLD FINISH LACK HA.GO

HA.BP

### BASE TABLE LAMP



CHROME STEEL BRUSHED BA.SI



OAK (OILED)

ST.00

### **TRIPOD STATIX**





WALNUT (OILED) ST.WO

BLACK LACK ST.BL

### CABLE TEXTILE



54



BLACK POWDER-COATED



BRASS BRUSHED HA.BR

### **FIXATION STATIX**





ST.CH



BRASS ST.BR



CABLE TEXTILE **DEPENDS ON COLOR** OF PENDANT / BASE

### GLASS

We use high-quality glass. Irregularities may arise naturally, as this is a characteristic sign of mouth-blown gl