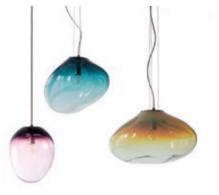

### SIRIUS

Sirius is the most visible star in the sky. SIRIUS combines the liveliness of light with the beauty of organically rounded horizontal shapes – bringing a majestic feeling of levitation into your space. It sparkles, suspended from the ceiling, with its pleasingly irregular form creating an impression of quiet movement throughout the room. Its iridescent amber hues contain all the colors of the light spectrum – giving out a warm glow and surrounding you with a cozy cocoon of calm.

### HAUMEA AMORPH

HAUMEA AMORPH is an elliptical asteroid with a crystalline surface. ELOA's HAUMEA is topped with the clear brilliance of crystal. This brilliance then blends down softly into gradients of milky color, which can seem wonderfully polar or soothingly warm depending on its orientation within your gaze. Its shape is quiet, balanced, peaceful, and harmonious, helping it to become one with the room while grounding the space. The integrity of the blown glass gives it the flexibility of looking beautiful anywhere, whether used as a table piece or as a pendant lamp.

### HAUMEA AMORPH

ELOA's HAUMEA AMORPH is topped with the clear brilliance of crystal. This brilliance then blends down softly into gradients of milky color, which can seem wonderfully polar or soothingly warm. Used as a table lamp HAUMEA's amorphous shape is peacefully grounding its surrounding space.