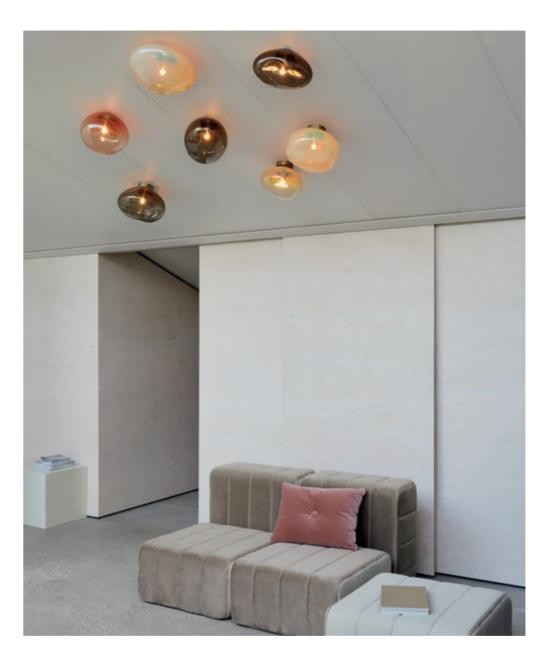

### PLANETOIDS

Planetoids are small asymmetrical objects that float delicately in space. Combine their various forms and colors to custom-design the celestial ambience of your room. PLANETOIDS are available as individuals or in trios, quartets, quintets, etcetera, etcetera, etcetera - creating infinite variations of your own, personal constellations.

### CONSTELLATION

Floating like colorful soap bubbles - ELOA's pendant lamps are available in various shapes and colors. This poetic and sensual CONSTELLATION of unique glass shapes and hues is reminiscent of hovering soap bubbles, radiating calm and elegance. These extraordinary pendant lamps are simultaneously art installation and functional design. During the day they enchant with the intensity and transparence of their colors. At night, the warmth of their light is a wonderful invitation to relax after a busy day.