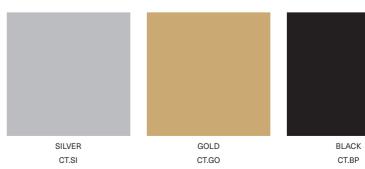

GOLD FINISH · CT.GO

FIXATION

BLACK · CT.BP

DIMENSIONS

COLORS

D 80 mm, H 35 mm

BLACK · HA.BL

DIMENSIONS

COLORS

3 LIGHTS: D 450 mm, H 35 mm

WHITE · HA.WH

CHROME STEEL · HA.SI GOLD FINISH · HA.GO

BRASS BRUSHED · HA.BR

BLACK · HA.BL

CHROME STEEL · HA.SI

GOLD FINISH · HA.GO

BRASS BRUSHED · HA.BR

**ROUND CANOPY: GLASS SIZE S-XXXL** 

(.i.)

### COLORS

BLACK · BA.BL

CHROME STEEL · BA.SI

GOLD FINISH · BA.GO