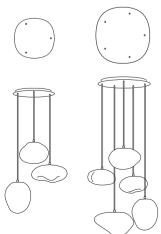

### PLANETOIDS

Planetoids are small asymmetrical objects that float delicately in space. Combine their various forms and colors to custom-design the celestial ambience of your room. PLANETOIDS are available as individuals or in trios, quartets, quintets, etcetera, etcetera, etcetera - creating infinite variations of your own, personal constellations.

### STARGLOW

Shimmering and glittering like twinkling stars, STARGLOW combines ELOA's smallest glass pendant lamps into a cloud of sparkling reflections. STARGLOW appears as a configuration, with 3, 6, 10 or more pendant lamps. And STARGLOW's impressions can be intensified all the more by simply increasing the number of elements. Due to its delicate size and Mini LED technology, STARGLOW can be used in many areas of the home to impressive effect. Whether in the lounge area or at the dining table, STARGLOW captivates with its airy and glimmering presence by way of its unique colors and myriad of possible lighting effects.