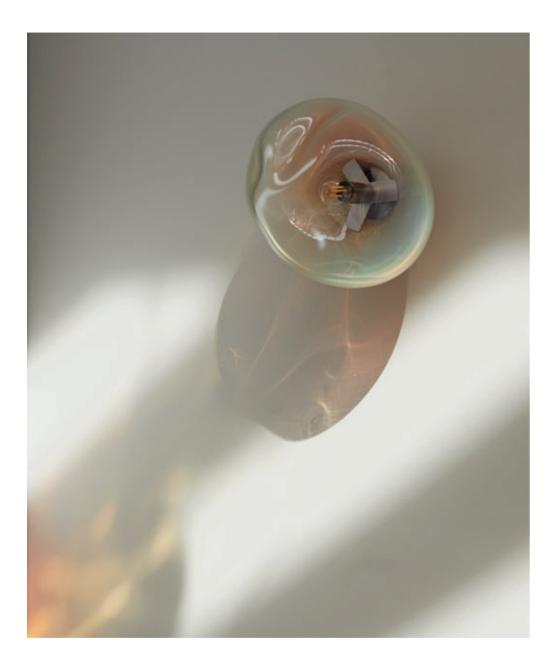

ELOA combines the craft of ancient glassblowing with a simple, yet distinct design. To achieve the large size of the glass objects while working without forms requires a high level of refined craftsmanship and skill, which can only be performed by a few master glassblowers in Bohemia. These objects exist as pendant, floor, standing, and wall luminaries as well as bowls and vases.

### SIRIUS

Sirius is the most visible star in the sky. SIRIUS combines the liveliness of light with the beauty of organically rounded horizontal shapes – bringing a majestic feeling of levitation into your space. It sparkles, suspended from the ceiling, with its pleasingly irregular form creating an impression of quiet movement throughout the room. Its iridescent amber hues contain all the colors of the light spectrum – giving out a warm glow and surrounding you with a cozy cocoon of calm.