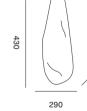

### SIRIUS

Sirius is the most visible star in the sky. SIRIUS combines the liveliness of light with the beauty of organically rounded horizontal shapes – bringing a majestic feeling of levitation into your space. It sparkles, suspended from the ceiling, with its pleasingly irregular form creating an impression of quiet movement throughout the room. Its iridescent amber hues contain all the colors of the light spectrum – giving out a warm glow and surrounding you with a cozy cocoon of calm.

### SIRIUS

SIR.M.L.XL.AMI DAY

SIR.M.L.XL.AMI NIGHT