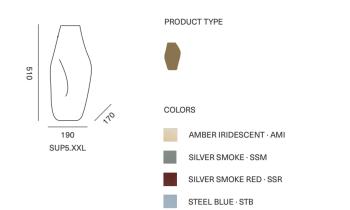

COLORS

AMBER IRIDESCENT · AMI

PETROL · PET

PURPLE IRIDESCENT · PUI

ILLUMINATION

E14 / 5 W = 50 W / dimmable

ΙΓΓΙΜΙΝΙΔΤΙΟΝ

E14 / 5 W = 50 W / dimmable