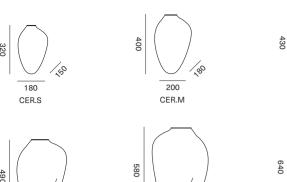

### CERES

CERES is the largest object in the asteroid belt and at the same time the smallest celestial body classified as a dwarf planet. In the same way, the CERES pendant lamp looks strong and radiant and at the same time fragile and delicate. Originally, the name stands for fertility. With its feminine shape and fine curves, CERES is the most feminine glass lamp in our collection and bathes any ambience in a soft light.

### CERES

350

CER.XXL

CER.XXXL