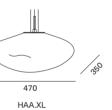

### HAUMEA AMORPH

270

HAA.M.L.XL.SSM

HAA.L.AMI

PRODUCT TYPE

COLORS

AMBER IRIDESCENT · AMI

SILVER SMOKE · SSM