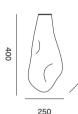

### HAUMEA AMORPH

HAUMEA AMORPH is an elliptical asteroid with a crystalline surface. ELOA's HAUMEA is topped with the clear brilliance of crystal. This brilliance then blends down softly into gradients of milky color, which can seem wonderfully polar or soothingly warm depending on its orientation within your gaze. Its shape is quiet, balanced, peaceful, and harmonious, helping it to become one with the room while grounding the space. The integrity of the blown glass gives it the flexibility of looking beautiful anywhere, whether used as a table piece or as a pendant lamp.

### HAUMEA AMORPH

ELOA's HAUMEA AMORPH is topped with the clear brilliance of crystal. This brilliance then blends down softly into gradients of milky color, which can seem wonderfully polar or soothingly warm. Used as a table lamp HAUMEA's amorphous shape is peacefully grounding its surrounding space.

### SEDNA

ELOA's SEDNA is shaped naturally amorph, balanced, peaceful, and harmonious, helping it to become one with the room while levitating in the space. The brilliance of crystal blends down softly into gradients of color, which can seem wonderful soothingly and balancing. The integrity of the blown glass gives it the flexibility of looking beautiful anywhere, whether used as a table piece or as a pendant lamp.