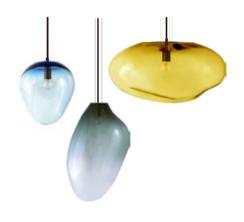

### SIRIUS

Sirius is the most visible star in the sky. SIRIUS combines the liveliness of light with the beauty of organically rounded horizontal shapes – bringing a majestic feeling of levitation into your space. It sparkles, suspended from the ceiling, with its pleasingly irregular form creating an impression of quiet movement throughout the room. Its iridescent amber hues contain all the colors of the light spectrum – giving out a warm glow and surrounding you with a cozy cocoon of calm.

### HAUMEA AMORPH

HAUMEA AMORPH is an elliptical asteroid with a crystalline surface. ELOA's HAUMEA is topped with the clear brilliance of crystal. This brilliance then blends down softly into gradients of milky color, which can seem wonderfully polar or soothingly warm depending on its orientation within your gaze. Its shape is quiet, balanced, peaceful, and harmonious, helping it to become one with the room while grounding the space. The integrity of the blown glass gives it the flexibility of looking beautiful anywhere, whether used as a table piece or as a pendant lamp.

### CERES

CERES is the largest object in the asteroid belt and at the same time the smallest celestial body classified as a dwarf planet. In the same way, the CERES pendant lamp looks strong and radiant and at the same time fragile and delicate. Originally, the name stands for fertility. With its feminine shape and fine curves, CERES is the most feminine glass lamp in our collection and bathes any ambience in a soft light.