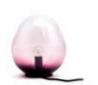

### HAUMEA AMORPH

HAUMEA AMORPH is an elliptical asteroid with a crystalline surface. ELOA's HAUMEA is topped with the clear brilliance of crystal. This brilliance then blends down softly into gradients of milky color, which can seem wonderfully polar or soothingly warm depending on its orientation within your gaze. Its shape is quiet, balanced, peaceful, and harmonious, helping it to become one with the room while grounding the space. The integrity of the blown glass gives it the flexibility of looking beautiful anywhere, whether used as a table piece or as a pendant lamp.

### HAUMEA AMORPH

ELOA's HAUMEA AMORPH is topped with the clear brilliance of crystal. This brilliance then blends down softly into gradients of milky color, which can seem wonderfully polar or soothingly warm. Used as a table lamp HAUMEA's amorphous shape is peacefully grounding its surrounding space.