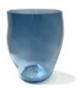

### SUPERNOVA IV

Supernova is a rare and magical visual phenomenon that manifests itself as a quick brightness. As exploding stars are the cause of this beauty in nature, SUPERNOVA's organic surface generates amorphous reflections. SUPERNOVA is a collection of vases and bowls that float in space and create unique compositions between nature and object.

### SUPERNOVA II

ELOA's amorphous shaped vases, made of mouthblown glass, form a fluid unity with the flowers they are holding. Resembling flowing water motions, SUPERNOVA II appears to gracefully reach up towards the sky. The vases gleam with a high brilliance of color, just like brightend shooting stars. The elegant design of SUPERNOVA II with a wide opening is perfectly suitable for voluminous bouquets.

### SUPERNOVA I

The organically shaped bowls of different sizes and forms offer multiple opportunities of poetic harmony. The iridescent amber contains all the colors of the spectrum and fascinates everyone, who comes in touch with it. The pure elegance of silver smoke creates a warm atmosphere and blends in every situation by gently grounding the space.