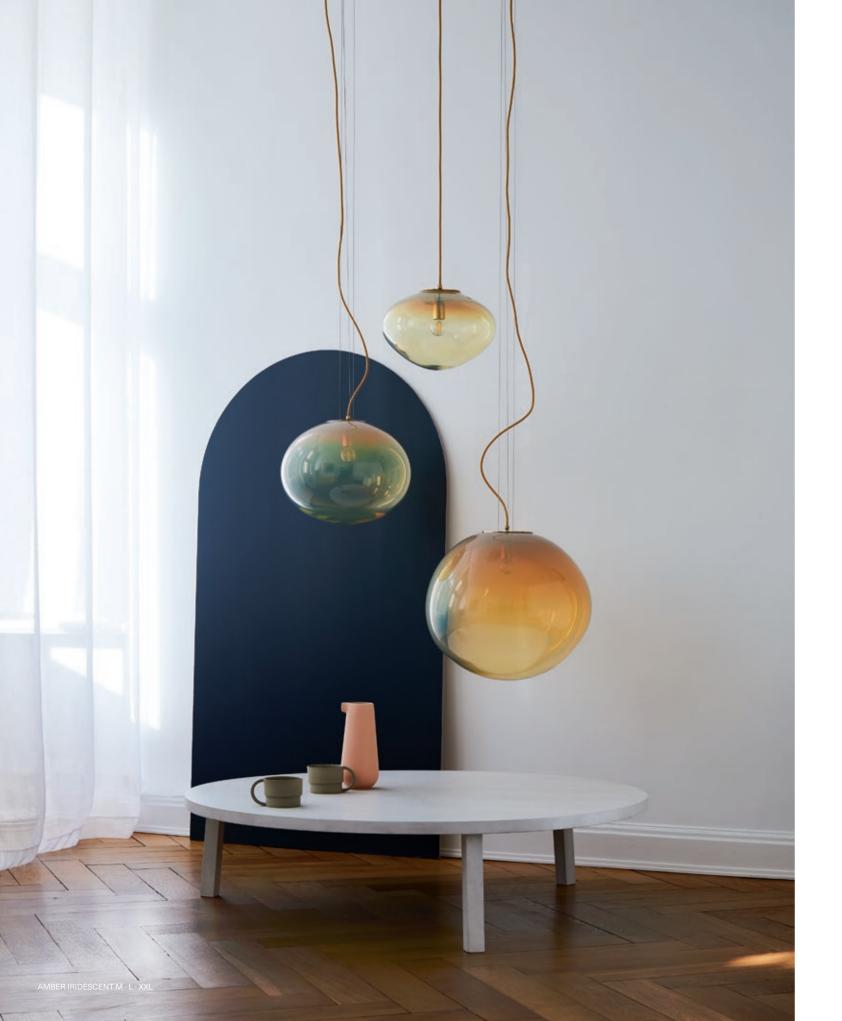

### SIRIUS

Sirius is the most visible star in the sky. SIRIUS combines the liveliness of light with the beauty of organically rounded horizontal shapes – bringing a majestic feeling of levitation into your space. It sparkles, suspended from the ceiling, with its pleasingly irregular form creating an impression of quiet movement throughout the room. Its iridescent amber hues contain all the colors of the light spectrum – giving out a warm glow and surrounding you with a cozy cocoon of calm.

### CONSTELLATION

Floating like colorful soap bubbles - ELOA's pendant lamps are available in various shapes and colors. This poetic and sensual CONSTELLATION of unique glass shapes and hues is reminiscent of hovering soap bubbles, radiating calm and elegance. These extraordinary pendant lamps are simultaneously art installation and functional design. During the day they enchant with the intensity and transparence of their colors. At night, the warmth of their light is a wonderful invitation to relax after a busy day.