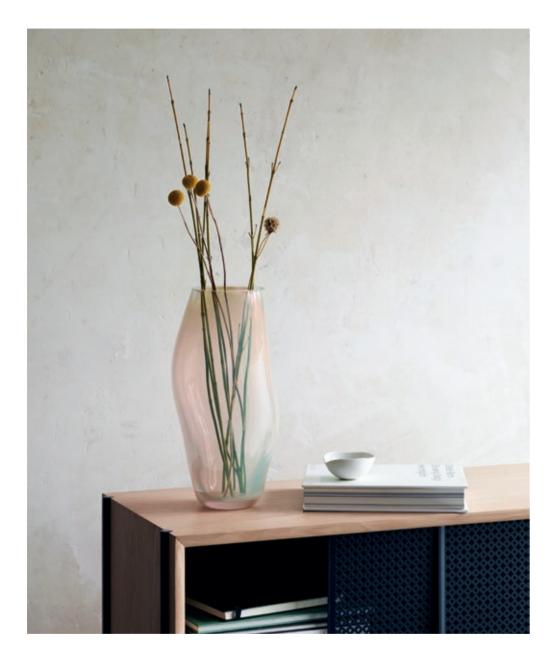

### SUPERNOVA II

ELOA's amorphous shaped vases, made of mouthblown glass, form a fluid unity with the flowers they are holding. Resembling flowing water motions, SUPERNOVA II appears to gracefully reach up towards the sky. The vases gleam with a high brilliance of color, just like brightend shooting stars. The elegant design of SUPERNOVA II with a wide opening is perfectly suitable for voluminous bouquets.