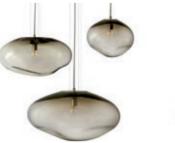

### SIRIUS

Sirius is the most visible star in the sky. SIRIUS combines the liveliness of light with the beauty of organically rounded horizontal shapes – bringing a majestic feeling of levitation into your space. It sparkles, suspended from the ceiling, with its pleasingly irregular form creating an impression of quiet movement throughout the room. Its iridescent amber hues contain all the colors of the light spectrum – giving out a warm glow and surrounding you with a cozy cocoon of calm.

### CONSTELLATION

Floating like colorful soap bubbles - ELOA's pendant lamps are available in various shapes and colors. This poetic and sensual CONSTELLATION of unique glass shapes and hues is reminiscent of hovering soap bubbles, radiating calm and elegance. These extraordinary pendant lamps are simultaneously art installation and functional design. During the day they enchant with the intensity and transparence of their colors. At night, the warmth of their light is a wonderful invitation to relax after a busy day.