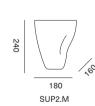

### SUPERNOVA II

ELOA's amorphous shaped vases, made of mouthblown glass, form a fluid unity with the flowers they are holding. Resembling flowing water motions, SUPERNOVA II appears to gracefully reach up towards the sky. The vases gleam with a high brilliance of color, just like brightend shooting stars. The elegant design of SUPERNOVA II with a wide opening is perfectly suitable for voluminous bouquets.

### SUPERNOVA II

8 210 SUP2.XL

MAKEMAKE

SUP2.M.SSR

SUP2.L.STB

MAK.M.SSM

MAK.L.PUI

a)