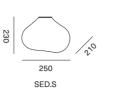

### SEDNA

ELOA's SEDNA is shaped naturally amorph, balanced, peaceful, and harmonious, helping it to become one with the room while levitating in the space. The brilliance of crystal blends down softly into gradients of color, which can seem wonderful soothingly and balancing. The integrity of the blown glass gives it the flexibility of looking beautiful anywhere, whether used as a table piece or as a pendant lamp.

### COLORS

SED.M.AMI

DWA.L

PRODUCT TYPE