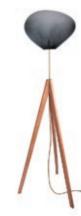

### STATIX

Inspired by the stars in design and name, STATIX combines function with a uniquely eccentric style. With its handmade wooden tripod base, featuring finely crafted metal fixings, it carries us off in much the way that a telescope would - showing us a sky of endless possibilities. With this hand-blown lamp, you can easily adjust its brightness of mood to your preference. STATIX comes in two color variations. The Amber Iridescent version, with its exclusive hand-blown bulb, brings the glow of a sunset into the realm of your personal living space. In Silver Smoke, this lamp surrounds you with the quietly elegant serenity of moonlight. These heavenly beings have a presence all their own; stabilizing and illuminating.

### TRIPOD WOOD

WALNUT OILED · WO

OAK OILED · OO

BLACK POWDERED · BL

### **TRIPOD STATIX**

WALNUT (OILED) ST.WO

BLACK LACK ST.BL