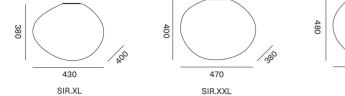

### SIRIUS

Sirius is the most visible star in the sky. SIRIUS combines the liveliness of light with the beauty of organically rounded horizontal shapes – bringing a majestic feeling of levitation into your space. It sparkles, suspended from the ceiling, with its pleasingly irregular form creating an impression of quiet movement throughout the room. Its iridescent amber hues contain all the colors of the light spectrum – giving out a warm glow and surrounding you with a cozy cocoon of calm.

400

SIR.L

500

SIR.XXXL

390

HAA.L

300

20