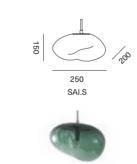

### **EXEMPLARY CONSTELLATION: ASTREA - SEDNA - HAUMEA AMORPH**

400

SED.L

AST.S.PUI SED.L.PET HAA.XL.AMI

PRODUCT TYPE

ASTREA PALASI AIRISI

AIRISI HEBE AMOR

PRODUCT TYPE

COLORS

AMBER IRIDESCENT · AMI

PETROL · PET

PURPLE IRIDESCENT · PUI

ILLUMINATION

E14 / 5 W = 50 W / dimmable

ΙΓΓΙΜΙΝΙΔΤΙΟΝ

E14 / 5 W = 50 W / dimmable