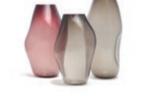

### SUPERNOVA II

ELOA's amorphous shaped vases, made of mouthblown glass, form a fluid unity with the flowers they are holding. Resembling flowing water motions, SUPERNOVA II appears to gracefully reach up towards the sky. The vases gleam with a high brilliance of color, just like brightend shooting stars. The elegant design of SUPERNOVA II with a wide opening is perfectly suitable for voluminous bouquets.

### SUPERNOVA IV

SUP4.L.SSR M.XL.SSM

SUP4.M.AMI

SUP1.L.SSM

330

210

SUP2.XXL

### SUPERNOVA II

8 210 SUP2.XL

MAKEMAKE

SUP2.M.SSR

SUP2.L.STB

MAK.M.SSM

MAK.L.PUI

a)