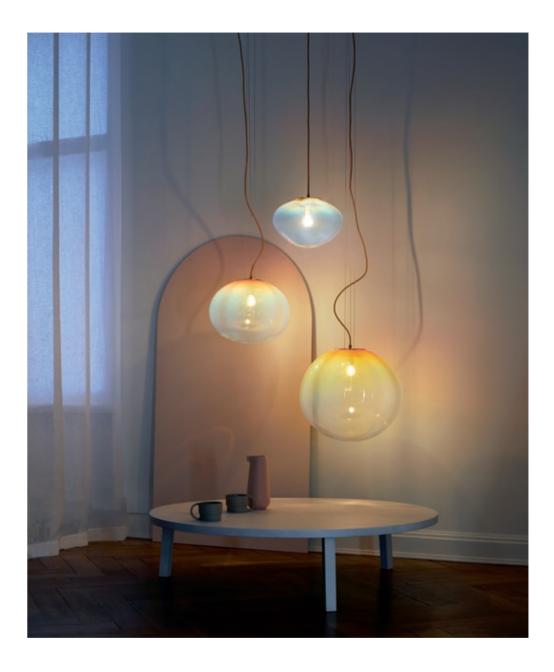

### SIRIUS

Sirius is the most visible star in the sky. SIRIUS combines the liveliness of light with the beauty of organically rounded horizontal shapes – bringing a majestic feeling of levitation into your space. It sparkles, suspended from the ceiling, with its pleasingly irregular form creating an impression of quiet movement throughout the room. Its iridescent amber hues contain all the colors of the light spectrum – giving out a warm glow and surrounding you with a cozy cocoon of calm.

### HAUMEA AMORPH

HAUMEA AMORPH is an elliptical asteroid with a crystalline surface. ELOA's HAUMEA is topped with the clear brilliance of crystal. This brilliance then blends down softly into gradients of milky color, which can seem wonderfully polar or soothingly warm depending on its orientation within your gaze. Its shape is quiet, balanced, peaceful, and harmonious, helping it to become one with the room while grounding the space. The integrity of the blown glass gives it the flexibility of looking beautiful anywhere, whether used as a table piece or as a pendant lamp.