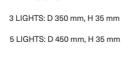

### STARGLOW

Shimmering and glittering like twinkling stars, STARGLOW combines ELOA's smallest glass pendant lamps into a cloud of sparkling reflections. STARGLOW appears as a configuration, with 3, 6, 10 or more pendant lamps. And STARGLOW's impressions can be intensified all the more by simply increasing the number of elements. Due to its delicate size and Mini LED technology, STARGLOW can be used in many areas of the home to impressive effect. Whether in the lounge area or at the dining table, STARGLOW captivates with its airy and glimmering presence by way of its unique colors and myriad of possible lighting effects.