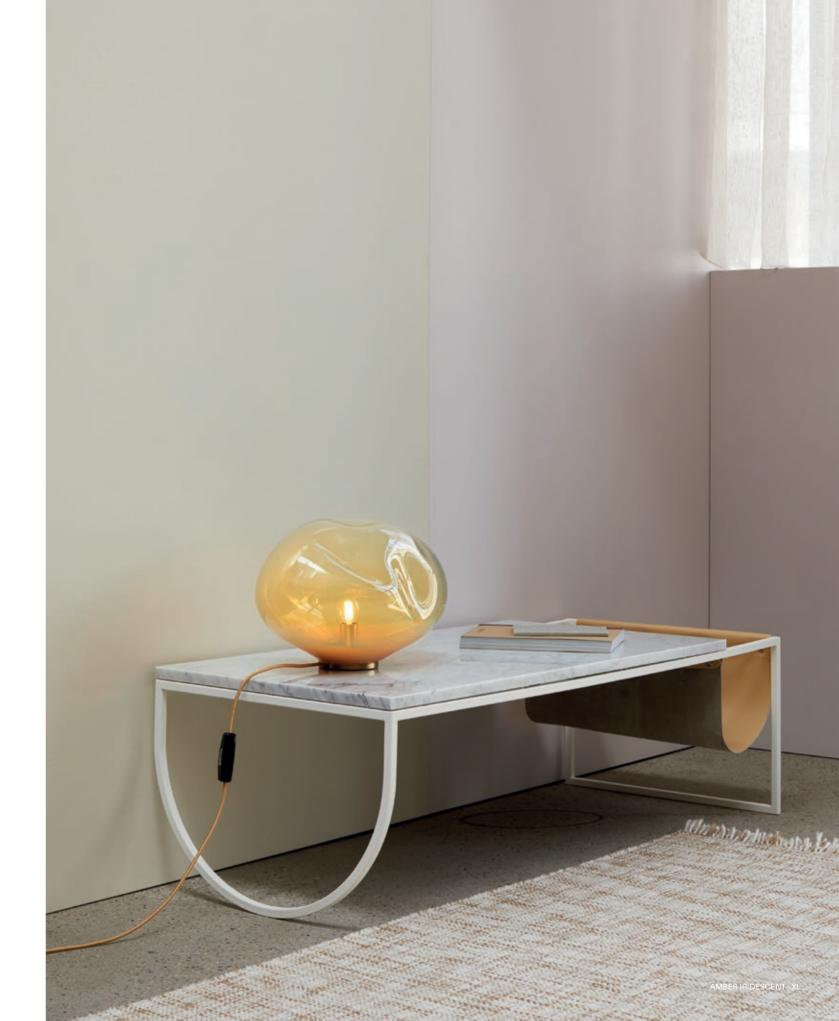

### STATIX

Inspired by the stars in design and name, STATIX combines function with a uniquely eccentric style. With its handmade wooden tripod base, featuring finely crafted metal fixings, it carries us off in much the way that a telescope would - showing us a sky of endless possibilities. With this hand-blown lamp, you can easily adjust its brightness of mood to your preference. STATIX comes in two color variations. The Amber Iridescent version, with its exclusive hand-blown bulb, brings the glow of a sunset into the realm of your personal living space. In Silver Smoke, this lamp surrounds you with the quietly elegant serenity of moonlight. These heavenly beings have a presence all their own; stabilizing and illuminating.