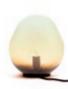

### SEDNA

ELOA's SEDNA is shaped naturally amorph, balanced, peaceful, and harmonious, helping it to become one with the room while levitating in the space. The brilliance of crystal blends down softly into gradients of color, which can seem wonderful soothingly and balancing. The integrity of the blown glass gives it the flexibility of looking beautiful anywhere, whether used as a table piece or as a pendant lamp.