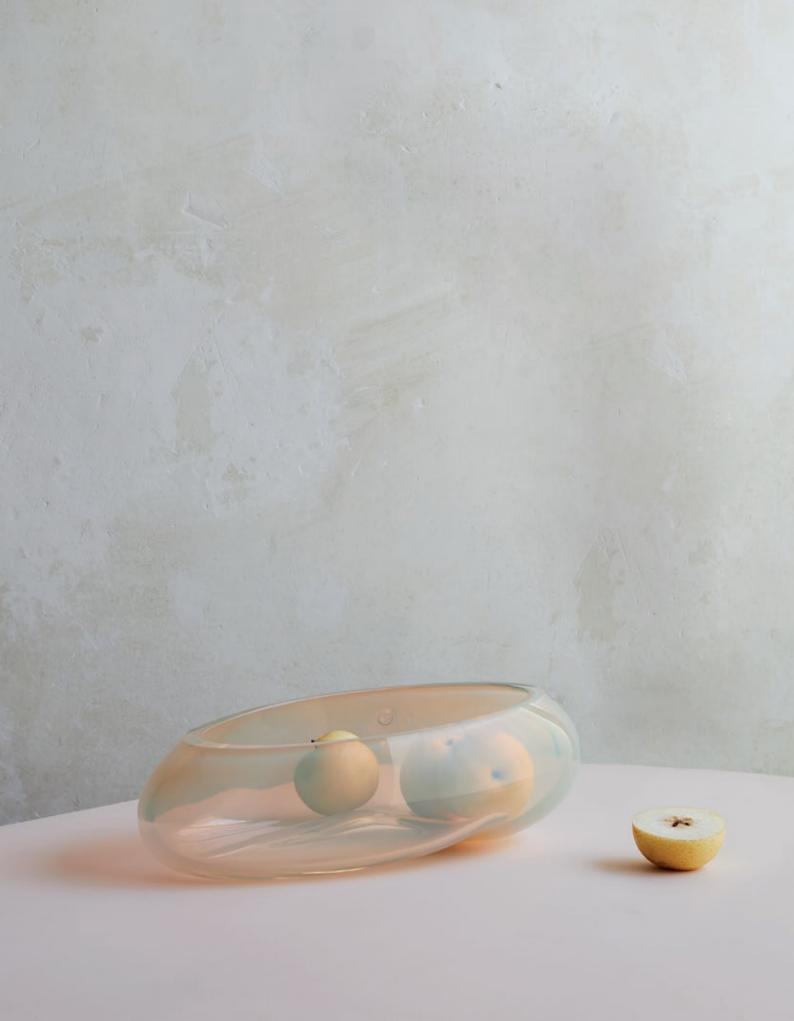

### MAKEMAKE

Makemake is reminiscent of Jupiter's ring. It was designed with the double functionality of being a vase and a fruit bowl. In use, the majestic and artistic form is enhanced by the inserted flowers or fruit. The crater-like indentations give the blown glass a presence that dazzles the eye.