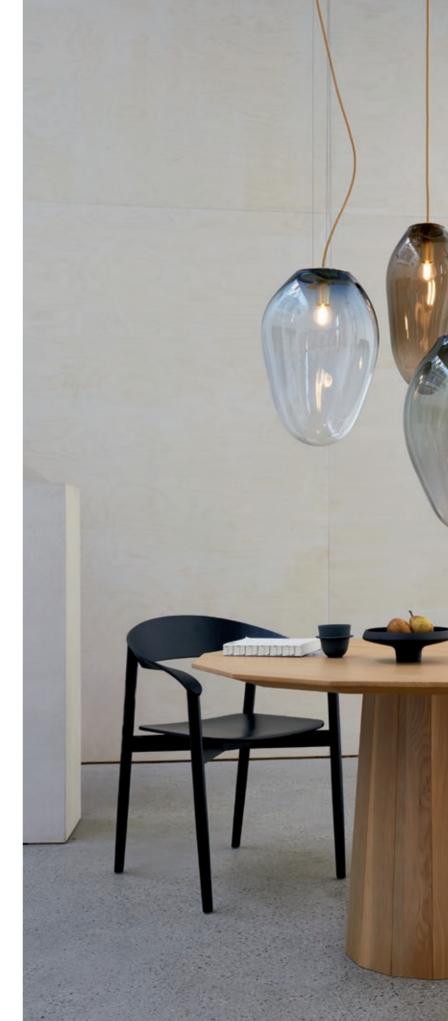

### SIRIUS

Sirius is the most visible star in the sky. SIRIUS combines the liveliness of light with the beauty of organically rounded horizontal shapes – bringing a majestic feeling of levitation into your space. It sparkles, suspended from the ceiling, with its pleasingly irregular form creating an impression of quiet movement throughout the room. Its iridescent amber hues contain all the colors of the light spectrum – giving out a warm glow and surrounding you with a cozy cocoon of calm.