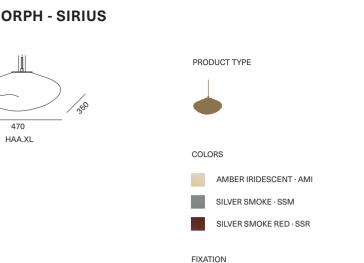

### HAUMEA AMORPH

270

HAA.M.L.XL.SSM

HAA.L.AMI

PRODUCT TYPE

COLORS

AMBER IRIDESCENT · AMI

SILVER SMOKE · SSM

### SIRIUS

Sirius is the most visible star in the sky. SIRIUS combines the liveliness of light with the beauty of organically rounded horizontal shapes – bringing a majestic feeling of levitation into your space. It sparkles, suspended from the ceiling, with its pleasingly irregular form creating an impression of quiet movement throughout the room. Its iridescent amber hues contain all the colors of the light spectrum – giving out a warm glow and surrounding you with a cozy cocoon of calm.

### STATIX

Inspired by the stars in design and name, STATIX combines function with a uniquely eccentric style. With its handmade wooden tripod base, featuring finely crafted metal fixings, it carries us off in much the way that a telescope would - showing us a sky of endless possibilities. With this hand-blown lamp, you can easily adjust its brightness of mood to your preference. STATIX comes in two color variations. The Amber Iridescent version, with its exclusive hand-blown bulb, brings the glow of a sunset into the realm of your personal living space. In Silver Smoke, this lamp surrounds you with the quietly elegant serenity of moonlight. These heavenly beings have a presence all their own; stabilizing and illuminating.