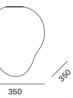

### HAUMEA AMORPH

HAUMEA AMORPH is an elliptical asteroid with a crystalline surface. ELOA's HAUMEA is topped with the clear brilliance of crystal. This brilliance then blends down softly into gradients of milky color, which can seem wonderfully polar or soothingly warm depending on its orientation within your gaze. Its shape is quiet, balanced, peaceful, and harmonious, helping it to become one with the room while grounding the space. The integrity of the blown glass gives it the flexibility of looking beautiful anywhere, whether used as a table piece or as a pendant lamp.

### HAUMEA AMORPH

ELOA's HAUMEA AMORPH is topped with the clear brilliance of crystal. This brilliance then blends down softly into gradients of milky color, which can seem wonderfully polar or soothingly warm. Used as a table lamp HAUMEA's amorphous shape is peacefully grounding its surrounding space.

### HAUMEA AMORPH

270

HAA.M.L.XL.SSM

HAA.L.AMI

PRODUCT TYPE

COLORS

AMBER IRIDESCENT · AMI

SILVER SMOKE · SSM