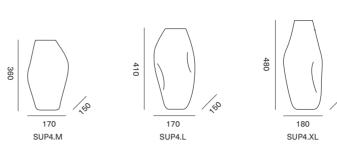

### SUPERNOVA IV

SUP4.L.SSR M.XL.SSM

SUP4.M.AMI

SUP1.L.SSM

330

210

SUP2.XXL

### SUPERNOVA II

8 210 SUP2.XL

MAKEMAKE

SUP2.M.SSR

SUP2.L.STB

MAK.M.SSM

MAK.L.PUI

a)

SUP4.M.STB

MAK.L

COLORS

SILVER SMOKE · SSM