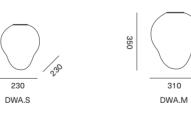

### HAUMEA AMORPH

270

HAA.M.L.XL.SSM

HAA.L.AMI

PRODUCT TYPE

COLORS

AMBER IRIDESCENT · AMI

SILVER SMOKE · SSM

270

DWA.M.BLI

DWA.S.PUI

42

DWA.S.AMI

PRODUCT TYPE