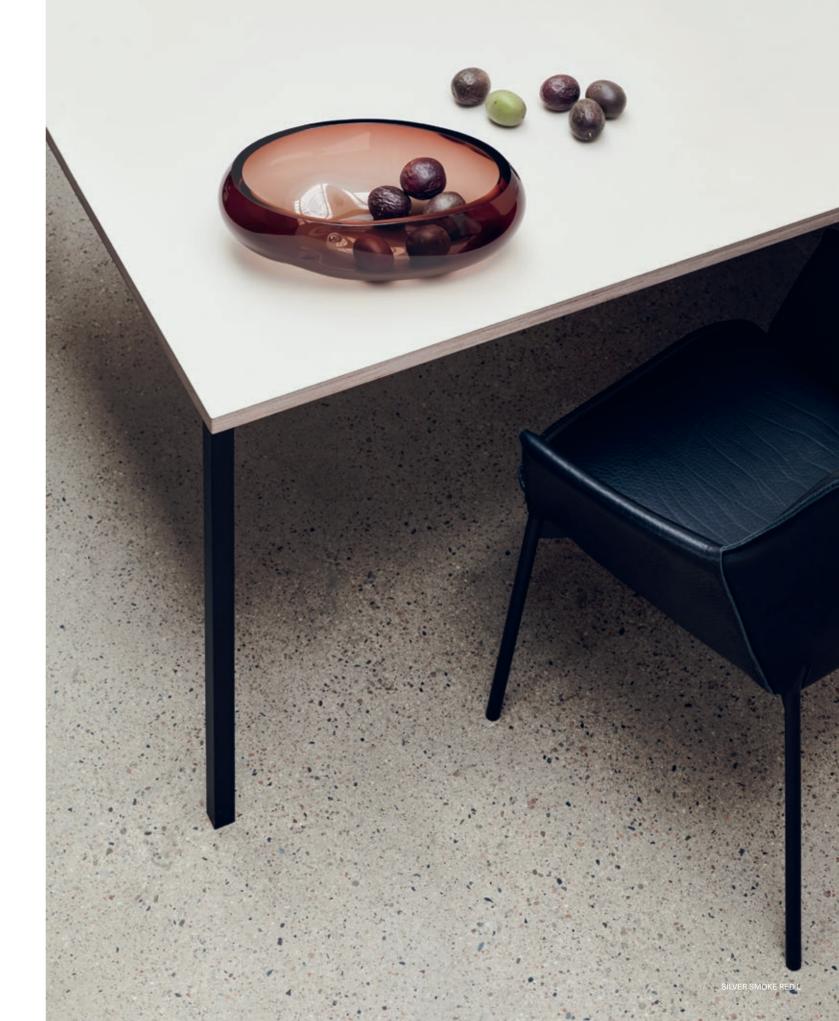

### SUPERNOVA I

The organically shaped bowls of different sizes and forms offer multiple opportunities of poetic harmony. The iridescent amber contains all the colors of the spectrum and fascinates everyone, who comes in touch with it. The pure elegance of silver smoke creates a warm atmosphere and blends in every situation by gently grounding the space.