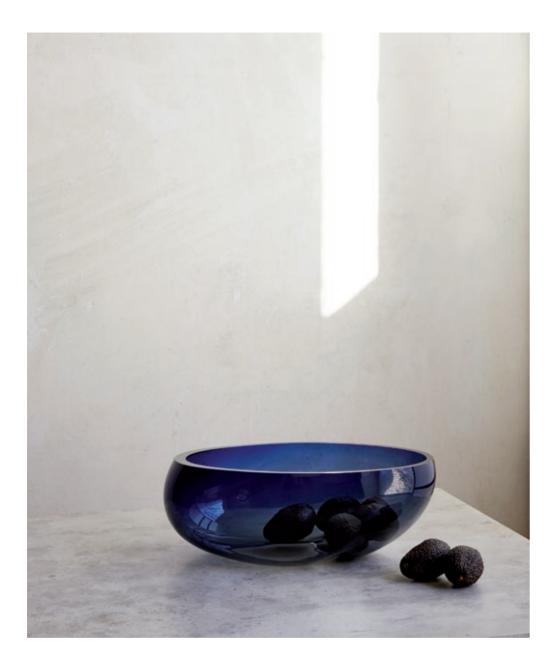

### SUPERNOVA I

The organically shaped bowls of different sizes and forms offer multiple opportunities of poetic harmony. The iridescent amber contains all the colors of the spectrum and fascinates everyone, who comes in touch with it. The pure elegance of silver smoke creates a warm atmosphere and blends in every situation by gently grounding the space.