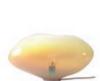

### HAUMEA AMORPH

HAUMEA AMORPH is an elliptical asteroid with a crystalline surface. ELOA's HAUMEA is topped with the clear brilliance of crystal. This brilliance then blends down softly into gradients of milky color, which can seem wonderfully polar or soothingly warm depending on its orientation within your gaze. Its shape is quiet, balanced, peaceful, and harmonious, helping it to become one with the room while grounding the space. The integrity of the blown glass gives it the flexibility of looking beautiful anywhere, whether used as a table piece or as a pendant lamp.

### HAUMEA AMORPH

ELOA's HAUMEA AMORPH is topped with the clear brilliance of crystal. This brilliance then blends down softly into gradients of milky color, which can seem wonderfully polar or soothingly warm. Used as a table lamp HAUMEA's amorphous shape is peacefully grounding its surrounding space.