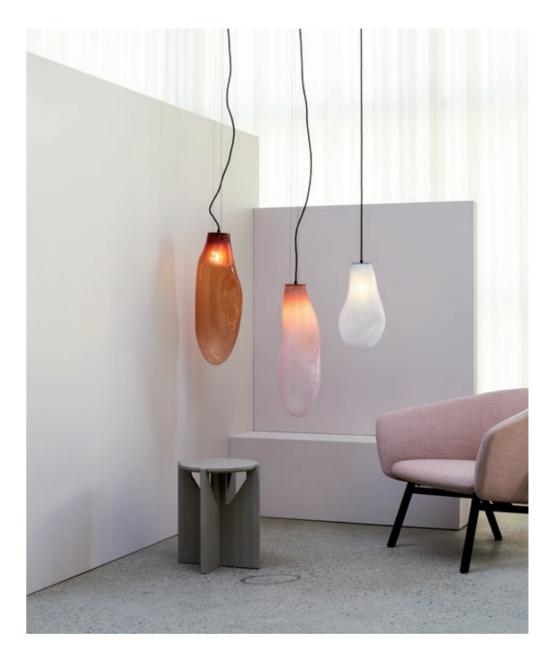

### SIRIUS

Sirius is the most visible star in the sky. SIRIUS combines the liveliness of light with the beauty of organically rounded horizontal shapes – bringing a majestic feeling of levitation into your space. It sparkles, suspended from the ceiling, with its pleasingly irregular form creating an impression of quiet movement throughout the room. Its iridescent amber hues contain all the colors of the light spectrum – giving out a warm glow and surrounding you with a cozy cocoon of calm.

### SEDNA

ELOA's SEDNA is shaped naturally amorph, balanced, peaceful, and harmonious, helping it to become one with the room while levitating in the space. The brilliance of crystal blends down softly into gradients of color, which can seem wonderful soothingly and balancing. The integrity of the blown glass gives it the flexibility of looking beautiful anywhere, whether used as a table piece or as a pendant lamp.