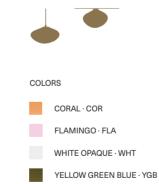

### LYRA

ELOA's amorphous shaped LYRA gracefully floats in space. Its form emerges in an endless variety of poetic shapes depending on its orientation within your gaze. The elegant appearance follows the star constellation lyra. LYRA's extruded form opens up space for a wide spectrum of colors. The smooth color transition in Yellow Green Blue creates a very calming moment. The bright color notes Flamingo, Coral and White Opaque provide fresh and radiant accents of color.

COLORS

AMBER IRIDESCENT · AMI

PETROL · PET

PURPLE IRIDESCENT · PUI

ILLUMINATION

E14 / 5 W = 50 W / dimmable

ΙΓΓΙΜΙΝΙΔΤΙΟΝ

E14 / 5 W = 50 W / dimmable