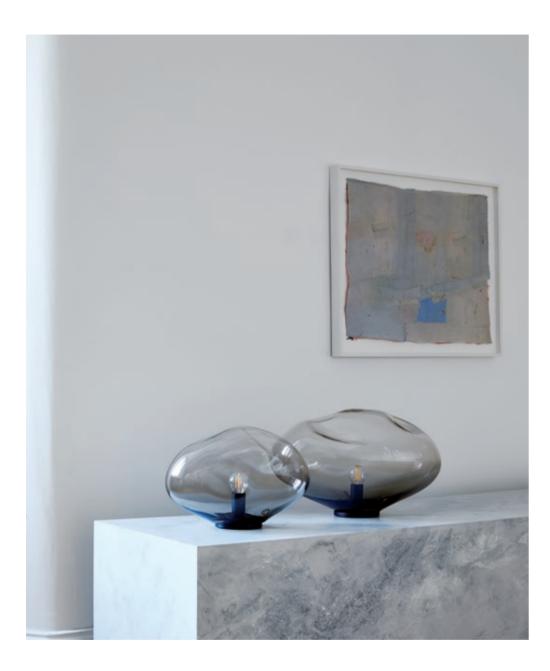

### HAUMEA AMORPH

HAUMEA AMORPH is an elliptical asteroid with a crystalline surface. ELOA's HAUMEA is topped with the clear brilliance of crystal. This brilliance then blends down softly into gradients of milky color, which can seem wonderfully polar or soothingly warm depending on its orientation within your gaze. Its shape is quiet, balanced, peaceful, and harmonious, helping it to become one with the room while grounding the space. The integrity of the blown glass gives it the flexibility of looking beautiful anywhere, whether used as a table piece or as a pendant lamp.

### HAUMEA AMORPH

ELOA's HAUMEA AMORPH is topped with the clear brilliance of crystal. This brilliance then blends down softly into gradients of milky color, which can seem wonderfully polar or soothingly warm. Used as a table lamp HAUMEA's amorphous shape is peacefully grounding its surrounding space.