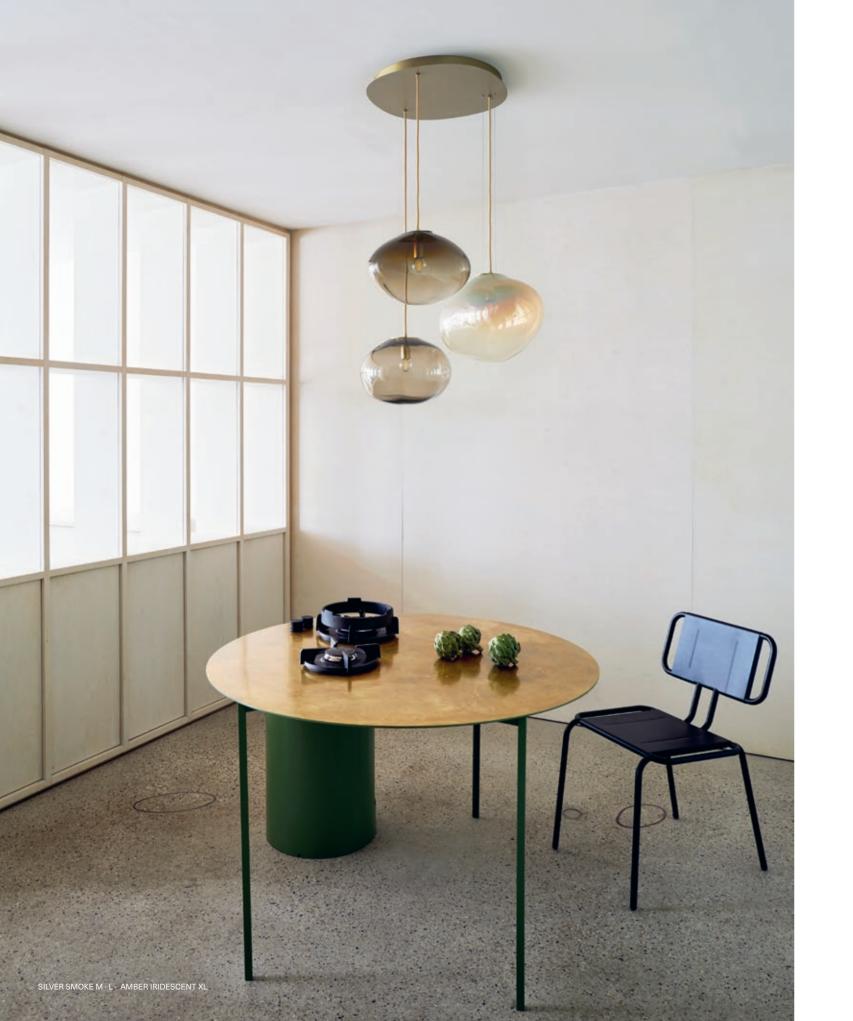

### STATIX

Inspired by the stars in design and name, STATIX combines function with a uniquely eccentric style. With its handmade wooden tripod base, featuring finely crafted metal fixings, it carries us off in much the way that a telescope would - showing us a sky of endless possibilities. With this hand-blown lamp, you can easily adjust its brightness of mood to your preference. STATIX comes in two color variations. The Amber Iridescent version, with its exclusive hand-blown bulb, brings the glow of a sunset into the realm of your personal living space. In Silver Smoke, this lamp surrounds you with the quietly elegant serenity of moonlight. These heavenly beings have a presence all their own; stabilizing and illuminating.

### SIRIUS

Sirius is the most visible star in the sky. SIRIUS combines the liveliness of light with the beauty of organically rounded horizontal shapes – bringing a majestic feeling of levitation into your space. It sparkles, suspended from the ceiling, with its pleasingly irregular form creating an impression of quiet movement throughout the room. Its iridescent amber hues contain all the colors of the light spectrum – giving out a warm glow and surrounding you with a cozy cocoon of calm.