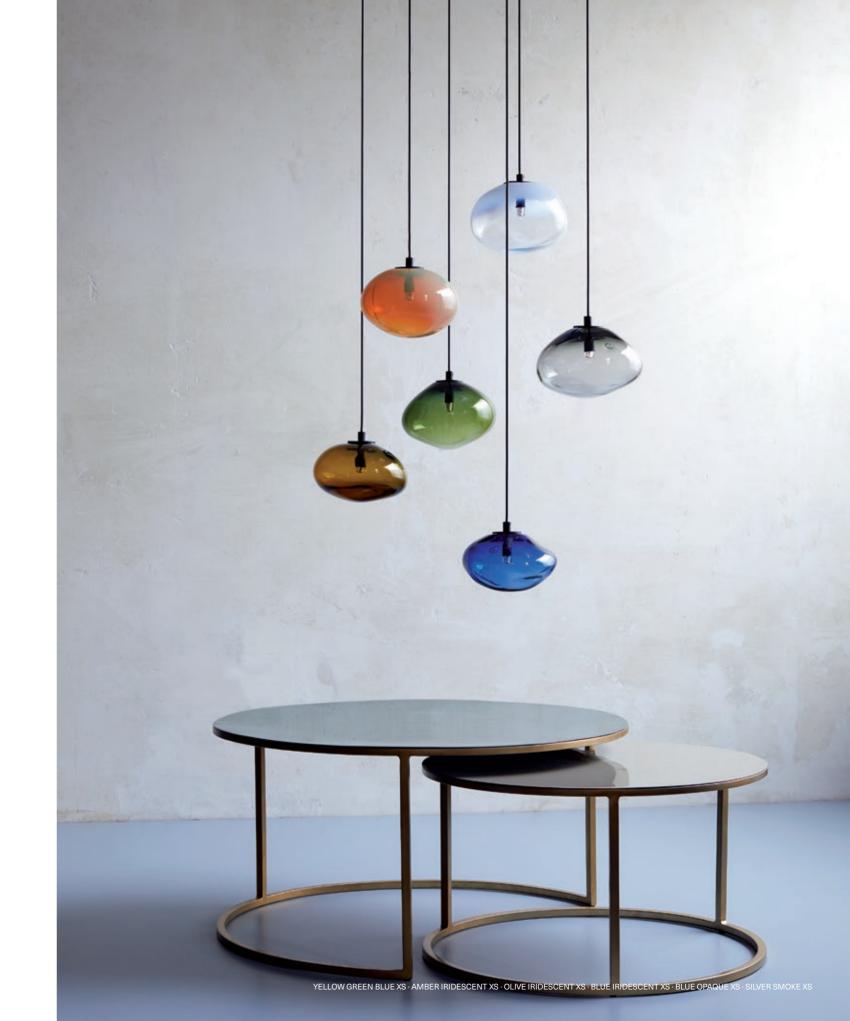

### CONSTELLATION

Floating like colorful soap bubbles - ELOA's pendant lamps are available in various shapes and colors. This poetic and sensual CONSTELLATION of unique glass shapes and hues is reminiscent of hovering soap bubbles, radiating calm and elegance. These extraordinary pendant lamps are simultaneously art installation and functional design. During the day they enchant with the intensity and transparence of their colors. At night, the warmth of their light is a wonderful invitation to relax after a busy day.

### PLANETOIDS

Planetoids are small asymmetrical objects that float delicately in space. Combine their various forms and colors to custom-design the celestial ambience of your room. PLANETOIDS are available as individuals or in trios, quartets, quintets, etcetera, etcetera, etcetera - creating infinite variations of your own, personal constellations.