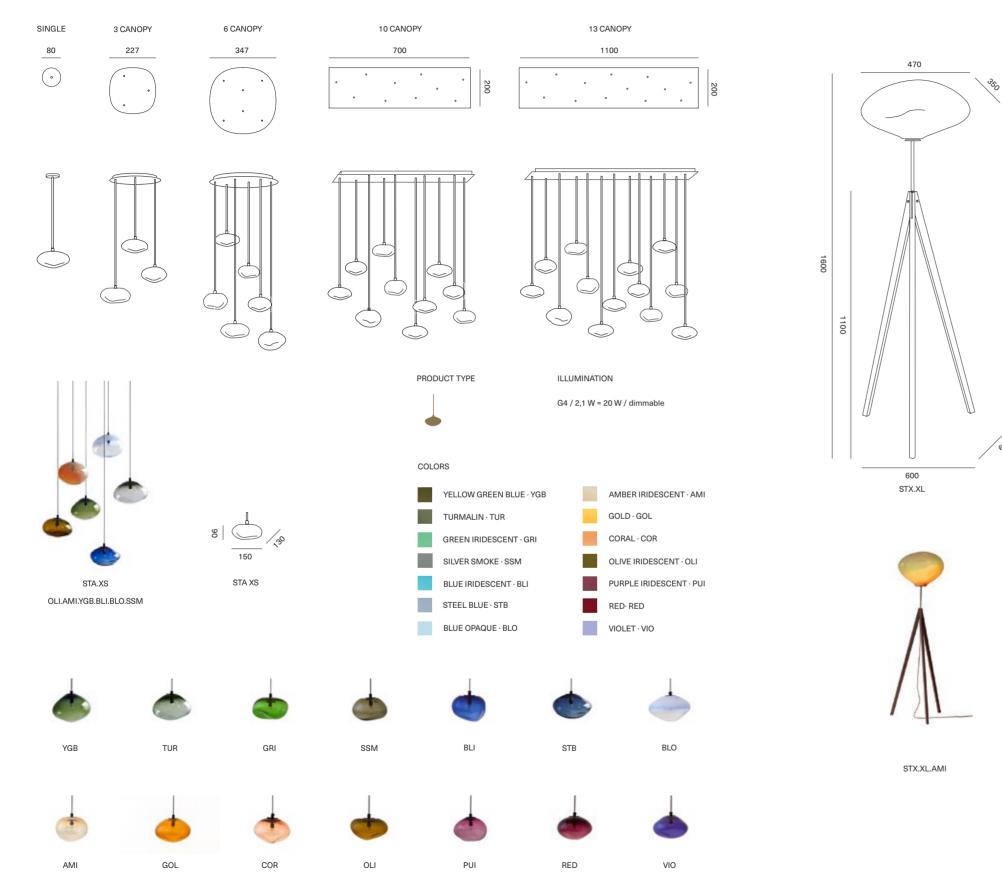

### STARGLOW

Shimmering and glittering like twinkling stars, STARGLOW combines ELOA's smallest glass pendant lamps into a cloud of sparkling reflections. STARGLOW appears as a configuration, with 3, 6, 10 or more pendant lamps. And STARGLOW's impressions can be intensified all the more by simply increasing the number of elements. Due to its delicate size and Mini LED technology, STARGLOW can be used in many areas of the home to impressive effect. Whether in the lounge area or at the dining table, STARGLOW captivates with its airy and glimmering presence by way of its unique colors and myriad of possible lighting effects.

### STATIX

Inspired by the stars in design and name, STATIX combines function with a uniquely eccentric style. With its handmade wooden tripod base, featuring finely crafted metal fixings, it carries us off in much the way that a telescope would - showing us a sky of endless possibilities. With this hand-blown lamp, you can easily adjust its brightness of mood to your preference. STATIX comes in two color variations. The Amber Iridescent version, with its exclusive hand-blown bulb, brings the glow of a sunset into the realm of your personal living space. In Silver Smoke, this lamp surrounds you with the quietly elegant serenity of moonlight. These heavenly beings have a presence all their own; stabilizing and illuminating.

### **STARGLOW**

600

550

STX.XXL

STX.XXL.SSM