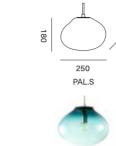

STEEL BLUE

170

CORAL

180

PALASI

PETROL

AMOR RED

SAIKI TURMALIN

### **EXEMPLARY COMBINATIONS: PLANETOIDE**

SAIKI FLORA PALASI

SERISI HEBE AIRISI

270