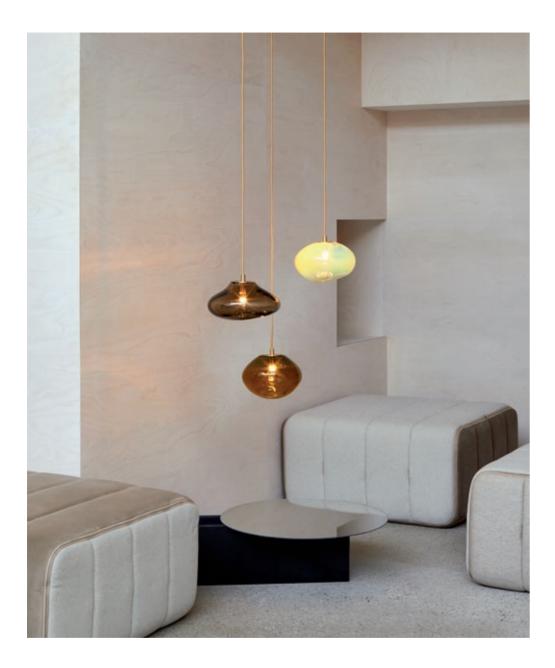

### SIRIUS

Sirius is the most visible star in the sky. SIRIUS combines the liveliness of light with the beauty of organically rounded horizontal shapes – bringing a majestic feeling of levitation into your space. It sparkles, suspended from the ceiling, with its pleasingly irregular form creating an impression of quiet movement throughout the room. Its iridescent amber hues contain all the colors of the light spectrum – giving out a warm glow and surrounding you with a cozy cocoon of calm.

### CONSTELLATION

Floating like colorful soap bubbles - ELOA's pendant lamps are available in various shapes and colors. This poetic and sensual CONSTELLATION of unique glass shapes and hues is reminiscent of hovering soap bubbles, radiating calm and elegance. These extraordinary pendant lamps are simultaneously art installation and functional design. During the day they enchant with the intensity and transparence of their colors. At night, the warmth of their light is a wonderful invitation to relax after a busy day.