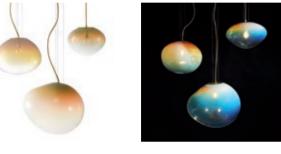

### SIRIUS

Sirius is the most visible star in the sky. SIRIUS combines the liveliness of light with the beauty of organically rounded horizontal shapes – bringing a majestic feeling of levitation into your space. It sparkles, suspended from the ceiling, with its pleasingly irregular form creating an impression of quiet movement throughout the room. Its iridescent amber hues contain all the colors of the light spectrum – giving out a warm glow and surrounding you with a cozy cocoon of calm.

### CONSTELLATION

Floating like colorful soap bubbles - ELOA's pendant lamps are available in various shapes and colors. This poetic and sensual CONSTELLATION of unique glass shapes and hues is reminiscent of hovering soap bubbles, radiating calm and elegance. These extraordinary pendant lamps are simultaneously art installation and functional design. During the day they enchant with the intensity and transparence of their colors. At night, the warmth of their light is a wonderful invitation to relax after a busy day.