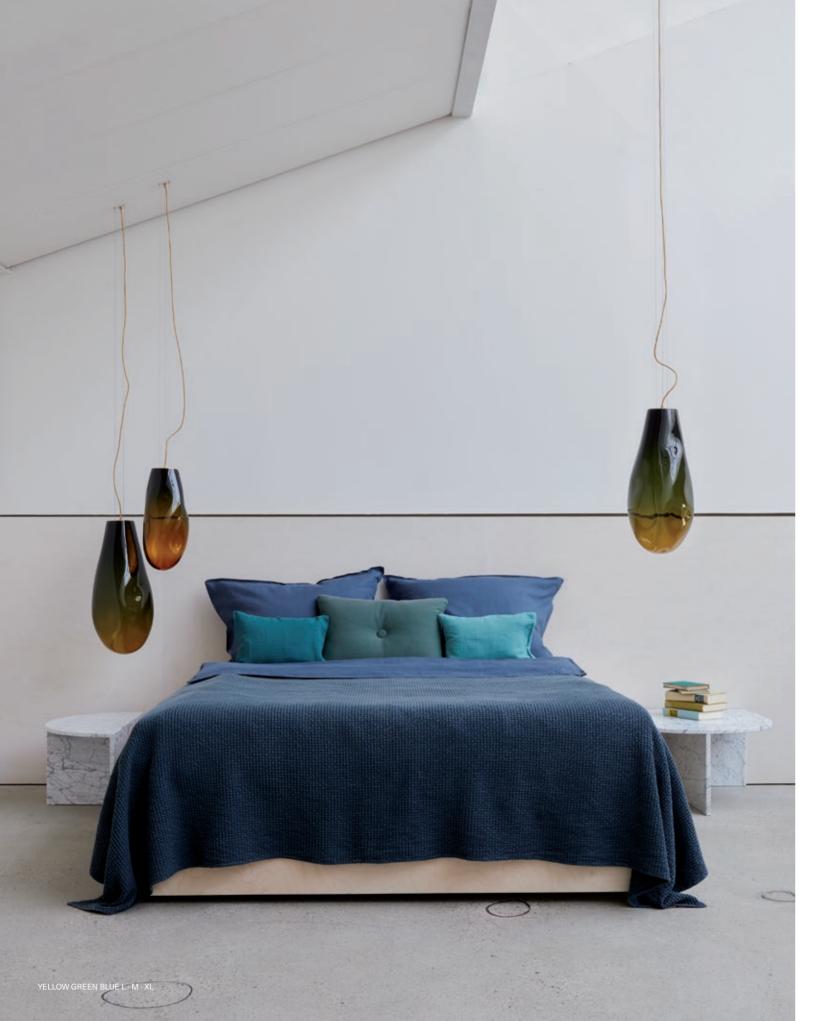

### LYRA

ELOA's amorphous shaped LYRA gracefully floats in space. Its form emerges in an endless variety of poetic shapes depending on its orientation within your gaze. The elegant appearance follows the star constellation lyra. LYRA's extruded form opens up space for a wide spectrum of colors. The smooth color transition in Yellow Green Blue creates a very calming moment. The bright color notes Flamingo, Coral and White Opaque provide fresh and radiant accents of color.