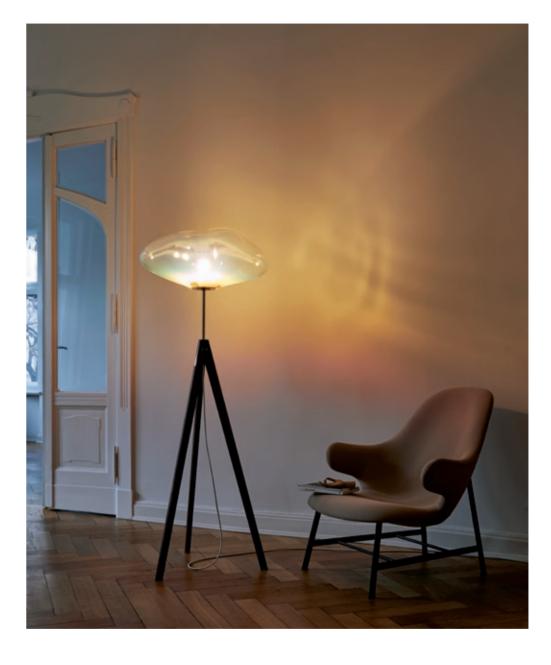

### STATIX

Inspired by the stars in design and name, STATIX combines function with a uniquely eccentric style. With its handmade wooden tripod base, featuring finely crafted metal fixings, it carries us off in much the way that a telescope would - showing us a sky of endless possibilities. With this hand-blown lamp, you can easily adjust its brightness of mood to your preference. STATIX comes in two color variations. The Amber Iridescent version, with its exclusive hand-blown bulb, brings the glow of a sunset into the realm of your personal living space. In Silver Smoke, this lamp surrounds you with the quietly elegant serenity of moonlight. These heavenly beings have a presence all their own; stabilizing and illuminating.