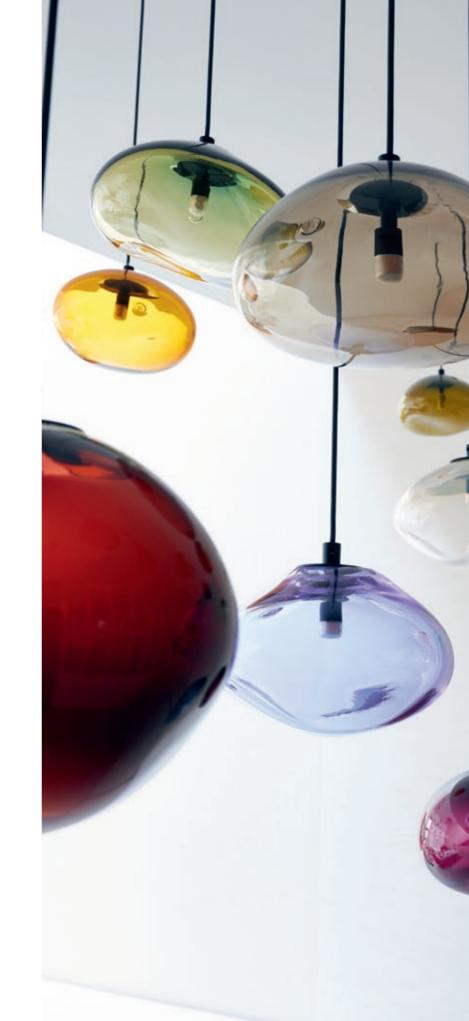

### SIRIUS

Sirius is the most visible star in the sky. SIRIUS combines the liveliness of light with the beauty of organically rounded horizontal shapes – bringing a majestic feeling of levitation into your space. It sparkles, suspended from the ceiling, with its pleasingly irregular form creating an impression of quiet movement throughout the room. Its iridescent amber hues contain all the colors of the light spectrum – giving out a warm glow and surrounding you with a cozy cocoon of calm.

### DWARF PLANET

DWARF PLANET lamps emit a soft light into your space, their appealingly rounded forms reflecting the individualistic irregularities of the celestial bodies after which they are named. These handmade lamps are available in many colors and are flexible enough to be used in many different ways to suit your particular lighting needs. They can invoke the presence of the universe, whether positioned high in the room or near the floor, and will add a sumptuous atmosphere to your surroundings.

### PLANETOIDS

Planetoids are small asymmetrical objects that float delicately in space. Combine their various forms and colors to custom-design the celestial ambience of your room. PLANETOIDS are available as individuals or in trios, quartets, quintets, etcetera, etcetera, etcetera - creating infinite variations of your own, personal constellations.